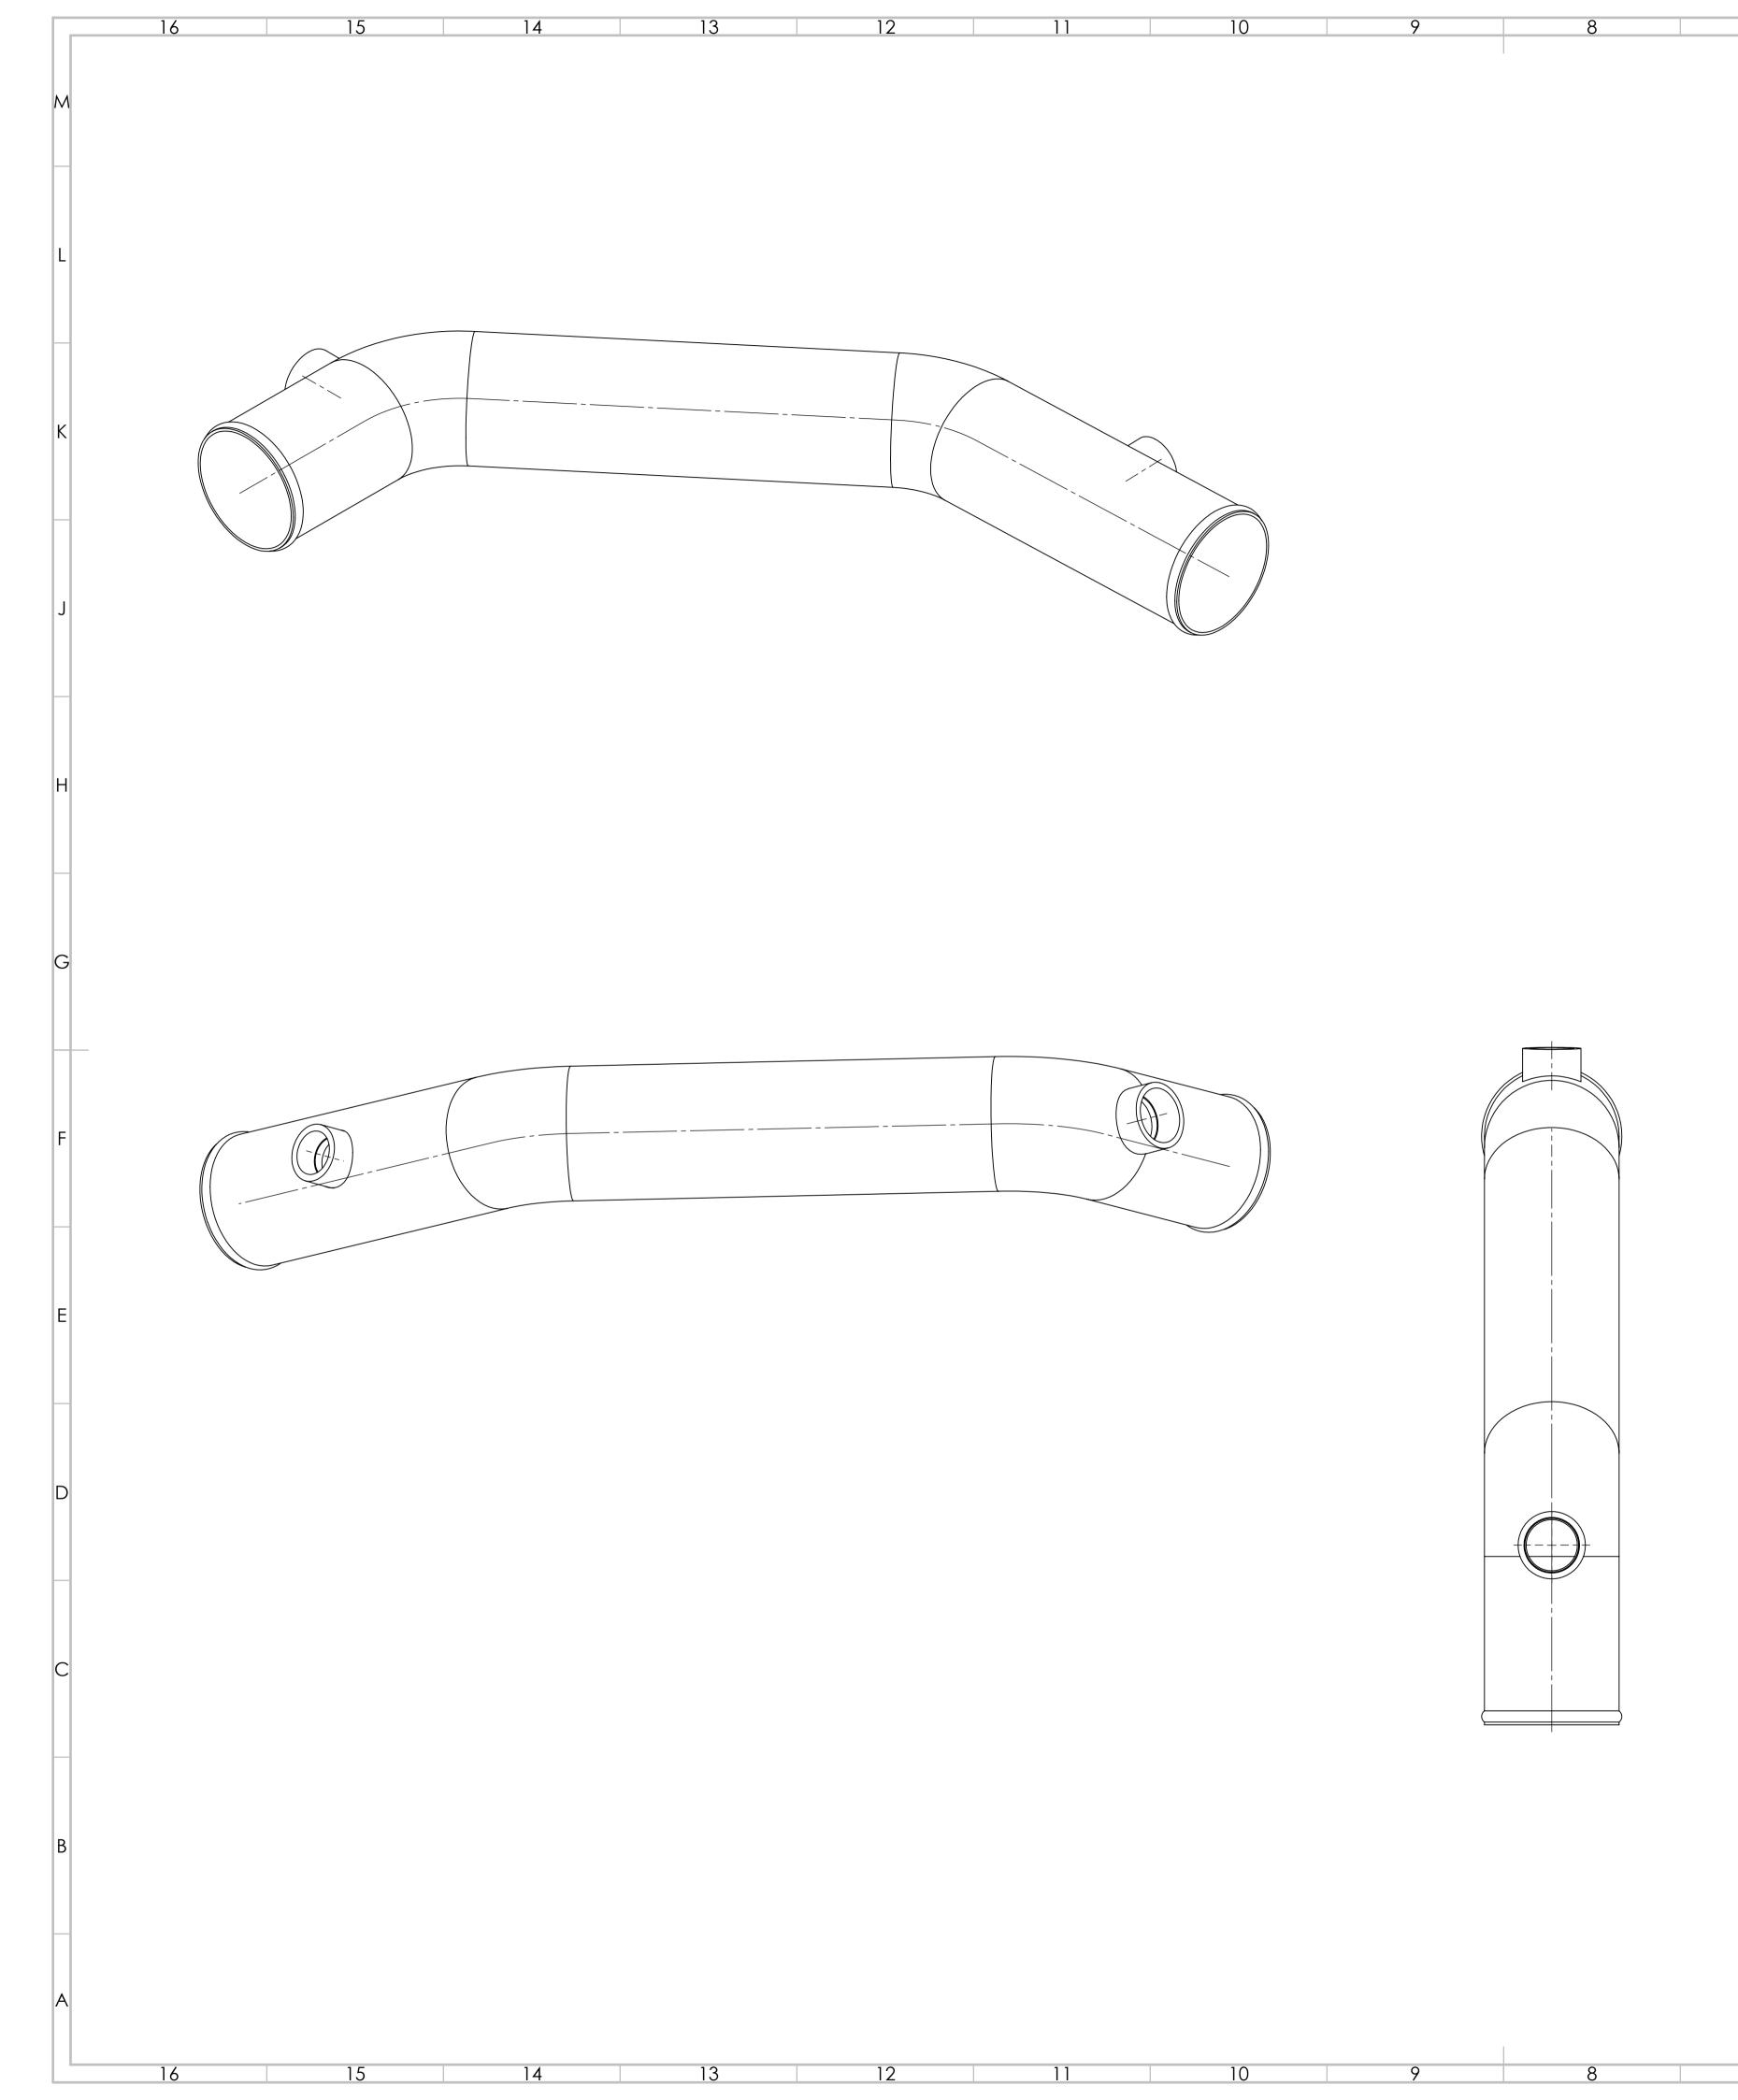

| 5 | 4                                                                                                                                             | 3                                                                        | 2                                  |                                                              | 1                   |
|---|-----------------------------------------------------------------------------------------------------------------------------------------------|--------------------------------------------------------------------------|------------------------------------|--------------------------------------------------------------|---------------------|
|   |                                                                                                                                               |                                                                          |                                    |                                                              | Μ                   |
|   |                                                                                                                                               |                                                                          |                                    |                                                              | L                   |
|   |                                                                                                                                               |                                                                          |                                    |                                                              | K                   |
|   | VIEW                                                                                                                                          | A                                                                        |                                    |                                                              | J                   |
|   |                                                                                                                                               |                                                                          |                                    |                                                              | Н                   |
|   |                                                                                                                                               | <b>↓</b>                                                                 | A                                  |                                                              | G                   |
|   | ,                                                                                                                                             |                                                                          |                                    |                                                              | F                   |
|   | ,                                                                                                                                             |                                                                          |                                    |                                                              | E                   |
|   |                                                                                                                                               |                                                                          |                                    |                                                              | D                   |
|   |                                                                                                                                               |                                                                          |                                    |                                                              | С                   |
|   | UNLESS OTHERWISE S<br>DIMENSIONS ARE IN<br>SURFACE FINISH:<br>TOLERANCES:<br>LINEAR:                                                          | SPECIFIED: FINISH:<br>MILLIMETERS                                        | DEBURR AND<br>BREAK SHARP<br>EDGES | do not scale drawing SOUTHPOINTE R                           | REVISION<br>ADIATOR |
| 5 | ANGULAR:<br>ANGULAR:<br>NAM<br>DRAWN<br>CHK'D<br>APPV'D<br>MFG<br>Q.A<br>Q.A<br>I<br>I<br>I<br>I<br>I<br>I<br>I<br>I<br>I<br>I<br>I<br>I<br>I | E SIGNATURE DATE   SIGNATURE DATE  A A A A A A A A A A A A A A A A A A A | TI                                 | ILE:<br>LOWER CO<br>TUBE<br>WG NO.<br>75-KWC535C<br>CALE:1:2 |                     |