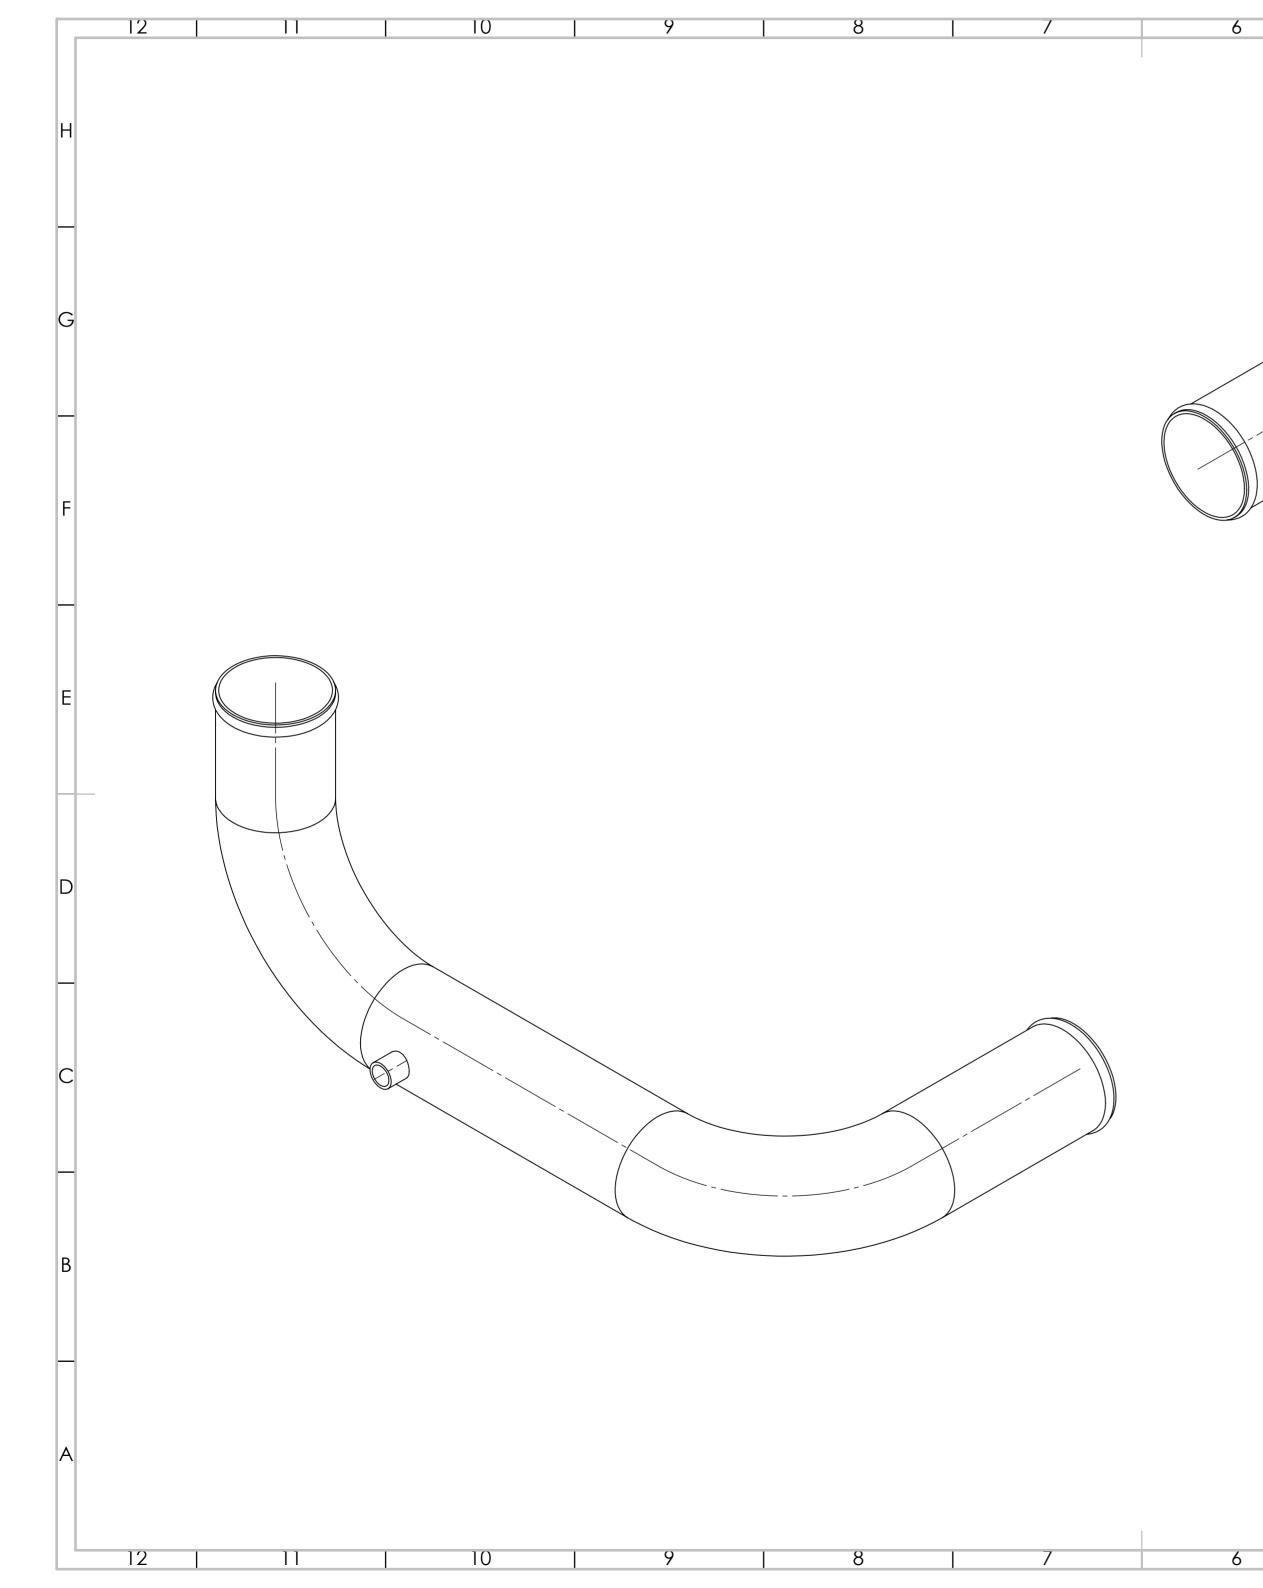

| 6 | 5 | 4                                                                                                                                                                                                                      | 3            | 2 1                                                                        |   |
|---|---|------------------------------------------------------------------------------------------------------------------------------------------------------------------------------------------------------------------------|--------------|----------------------------------------------------------------------------|---|
|   |   |                                                                                                                                                                                                                        |              |                                                                            | Н |
|   |   |                                                                                                                                                                                                                        |              |                                                                            | G |
|   |   |                                                                                                                                                                                                                        |              |                                                                            | F |
|   |   |                                                                                                                                                                                                                        |              |                                                                            | E |
|   |   |                                                                                                                                                                                                                        |              |                                                                            | D |
|   |   |                                                                                                                                                                                                                        |              |                                                                            | C |
|   |   |                                                                                                                                                                                                                        |              |                                                                            | B |
|   |   | UNLESS OTHERWISE SPECIFIED:<br>DIMENSIONS ARE IN MILLIMETERS<br>SURFACE FINISH:<br>TOLERANCES:<br>LINEAR:<br>ANGUAR:<br>MAME SIGNATURE<br>DRAWN SIGNATURE<br>CHK'D CINEAR<br>APPV'D CINEAR<br>MFG CINEAR<br>Q.A CINEAR | DATE         | DO NOT SCALE DRAWING REVISION<br>SOUTHPOINTE RADIATO                       | A |
| 6 | 5 | 4                                                                                                                                                                                                                      | WEIGHT: 3.91 | DWG NO.    75-KWC5598-PDF    A2      SCALE:1:2    SHEET 1 OF 2      2    1 |   |