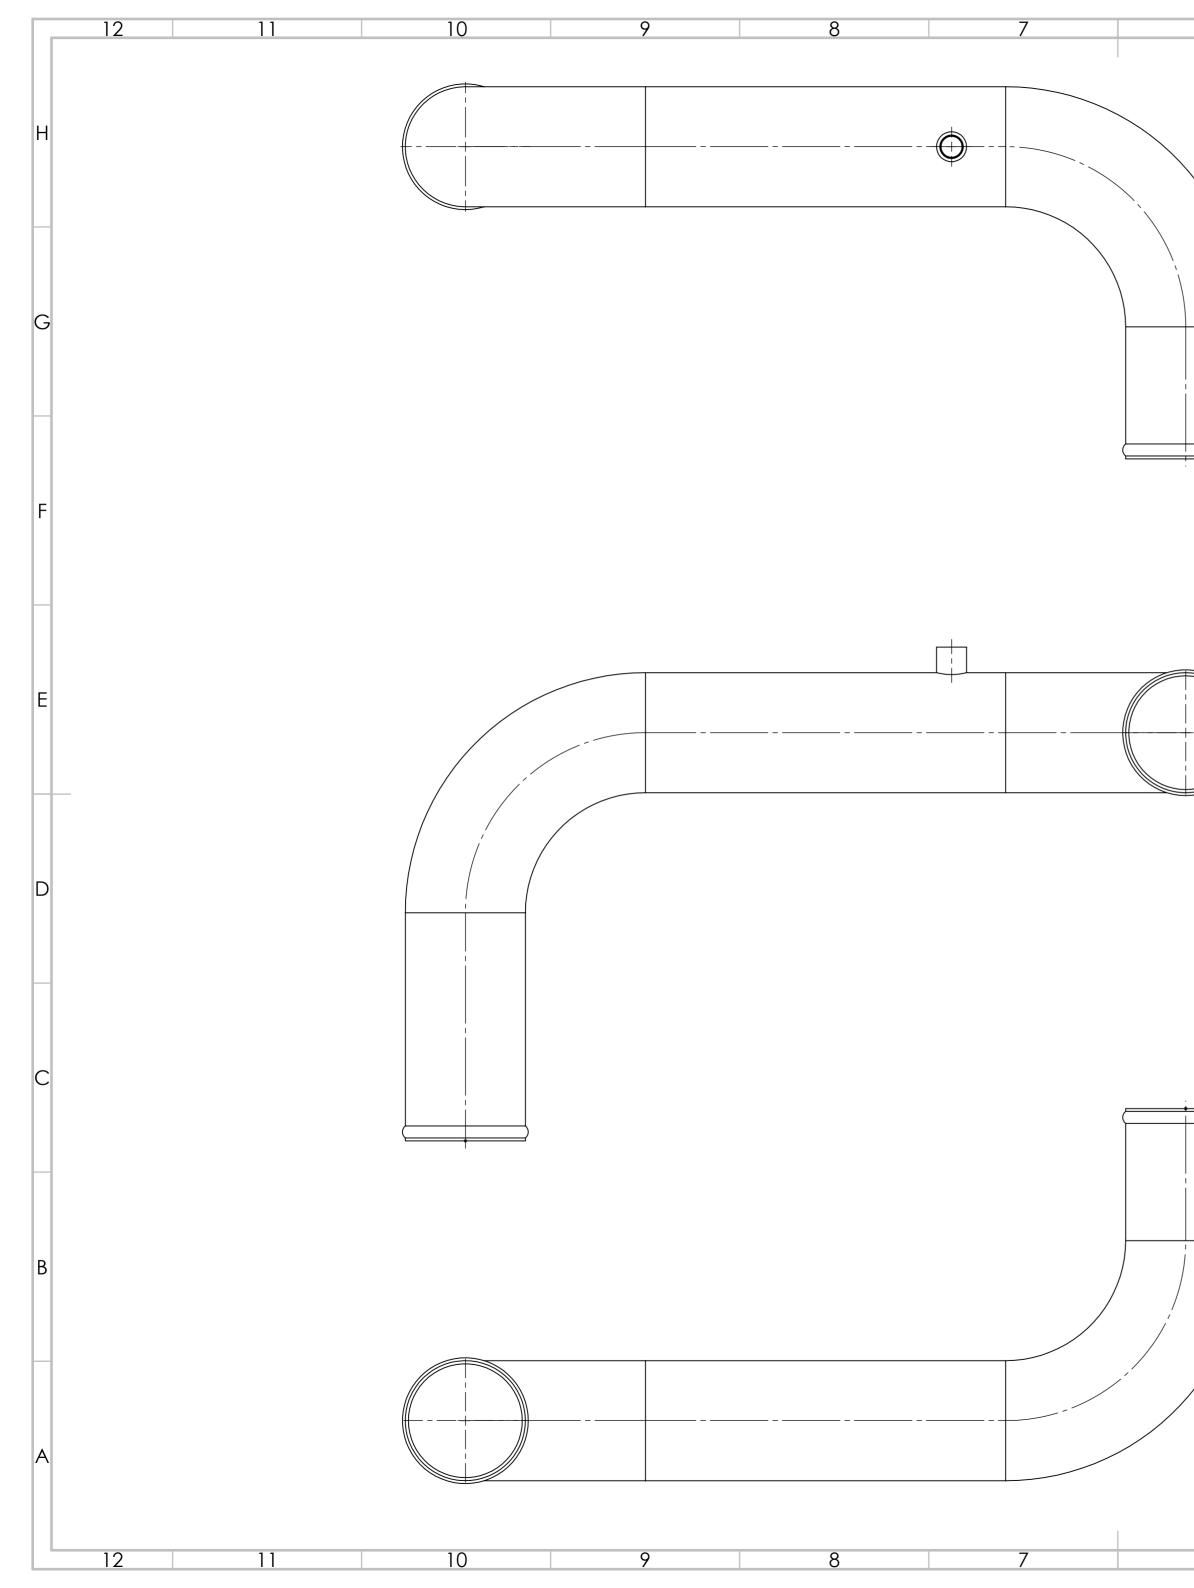

| 6 | 5 | 4                                                                                                                                                                                                                                                                   | 3                                       | 2 1                                                                                                             |   |
|---|---|---------------------------------------------------------------------------------------------------------------------------------------------------------------------------------------------------------------------------------------------------------------------|-----------------------------------------|-----------------------------------------------------------------------------------------------------------------|---|
|   |   |                                                                                                                                                                                                                                                                     |                                         |                                                                                                                 | Н |
|   |   |                                                                                                                                                                                                                                                                     |                                         |                                                                                                                 | G |
|   |   |                                                                                                                                                                                                                                                                     |                                         |                                                                                                                 | F |
|   |   |                                                                                                                                                                                                                                                                     |                                         |                                                                                                                 | E |
|   |   |                                                                                                                                                                                                                                                                     |                                         |                                                                                                                 | D |
|   |   |                                                                                                                                                                                                                                                                     |                                         |                                                                                                                 | С |
|   |   | UNLESS OTHERWISE SPECIFIED: FINISH:                                                                                                                                                                                                                                 | DEBURR AND                              | DO NOT SCALE DRAWING REVISION                                                                                   | В |
|   |   | DIMENSIONS ARE IN MILLIMETERS<br>SURFACE FINISH:<br>TOLERANCES:<br>LINEAR:<br>ANGULAR:<br>DRAWN SIGNATURE C<br>CHK'D CHK'D C<br>CHK'D C<br>MFG C<br>Q.A C<br>CHC C<br>CHC C<br>CHC C<br>CHC C<br>CHC C<br>CHC C<br>CHC C<br>C<br>CHC C<br>C<br>CHC C<br>C<br>C<br>C | DATE DATE DATE DATE DATE DATE DATE DATE | DO NOT SCALE DRAWING<br>SOUTHPOINTE RADIATOR<br>TITLE:<br>UPPER COOLANT<br>TUBE<br>DWG NO.<br>75-KWC5598-PDF A2 | A |
| 6 | 5 | 4                                                                                                                                                                                                                                                                   | WEIGHT: 3.91                            | SCALE:1:5 SHEET 2 OF 2<br>2 1                                                                                   | ] |