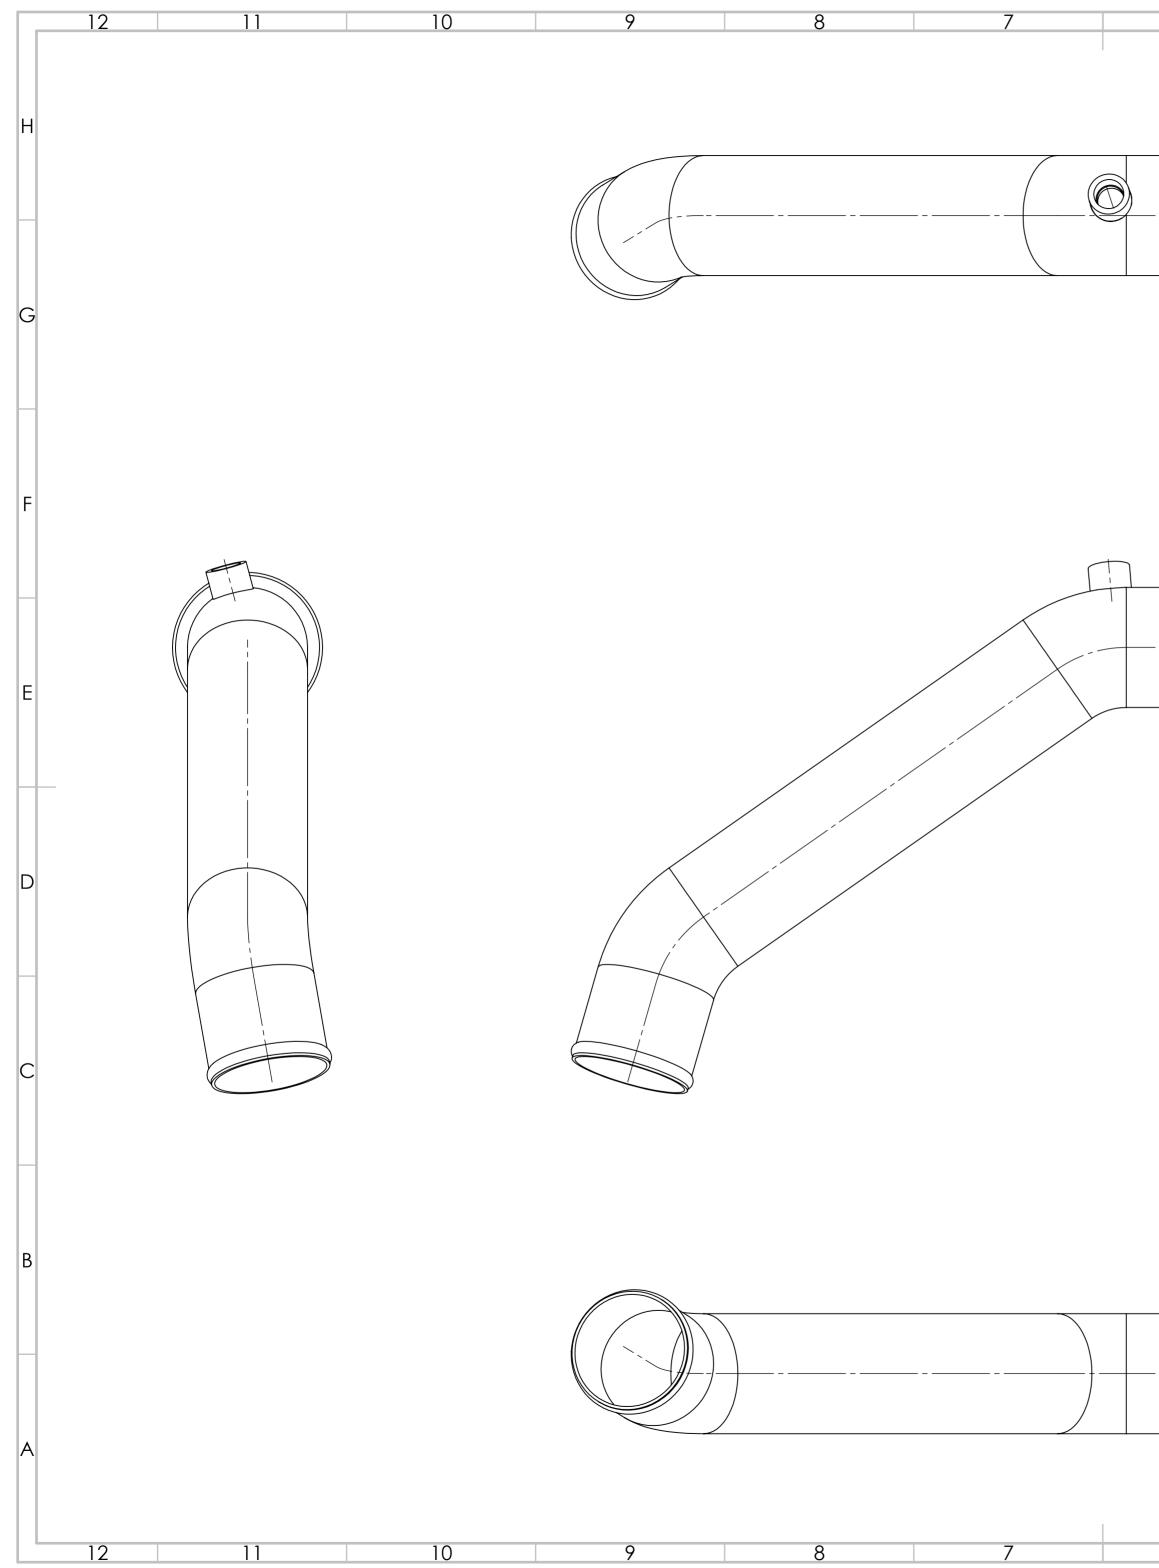

|                                                                                                                                                                                                                                                                                                                                                                                                                                                                                                                                                                                                                                                                                                                                                                                                                                                                                                                                                                                                                                                                                                                                                                                                                                                                                                                                                                                                                                                                                                                                                                                                                                                                                                                                                                                                                                                                                                                                                                                                                                                                                                 | 6 5 | 4                                                                                                                 | 3            | 2                                                  |     |
|-------------------------------------------------------------------------------------------------------------------------------------------------------------------------------------------------------------------------------------------------------------------------------------------------------------------------------------------------------------------------------------------------------------------------------------------------------------------------------------------------------------------------------------------------------------------------------------------------------------------------------------------------------------------------------------------------------------------------------------------------------------------------------------------------------------------------------------------------------------------------------------------------------------------------------------------------------------------------------------------------------------------------------------------------------------------------------------------------------------------------------------------------------------------------------------------------------------------------------------------------------------------------------------------------------------------------------------------------------------------------------------------------------------------------------------------------------------------------------------------------------------------------------------------------------------------------------------------------------------------------------------------------------------------------------------------------------------------------------------------------------------------------------------------------------------------------------------------------------------------------------------------------------------------------------------------------------------------------------------------------------------------------------------------------------------------------------------------------|-----|-------------------------------------------------------------------------------------------------------------------|--------------|----------------------------------------------------|-----|
|                                                                                                                                                                                                                                                                                                                                                                                                                                                                                                                                                                                                                                                                                                                                                                                                                                                                                                                                                                                                                                                                                                                                                                                                                                                                                                                                                                                                                                                                                                                                                                                                                                                                                                                                                                                                                                                                                                                                                                                                                                                                                                 |     |                                                                                                                   |              | ŀ                                                  | -1  |
|                                                                                                                                                                                                                                                                                                                                                                                                                                                                                                                                                                                                                                                                                                                                                                                                                                                                                                                                                                                                                                                                                                                                                                                                                                                                                                                                                                                                                                                                                                                                                                                                                                                                                                                                                                                                                                                                                                                                                                                                                                                                                                 |     |                                                                                                                   |              |                                                    | 5   |
|                                                                                                                                                                                                                                                                                                                                                                                                                                                                                                                                                                                                                                                                                                                                                                                                                                                                                                                                                                                                                                                                                                                                                                                                                                                                                                                                                                                                                                                                                                                                                                                                                                                                                                                                                                                                                                                                                                                                                                                                                                                                                                 |     |                                                                                                                   |              |                                                    | F   |
| Image: Second conditions are involved in the involved intervention of the involved interventinterventintereventinterevention of the involved intervention of th |     |                                                                                                                   |              | E                                                  | Ξ   |
| Image: Second conditions are involved in the involved intervention of the involved interventinterventintereventinterevention of the involved intervention of th |     |                                                                                                                   |              |                                                    | C   |
| Image: Signature base of the second of th |     |                                                                                                                   |              |                                                    | ( ) |
| SURFACE FINSH:<br>DIREANCACES:<br>LINEAR:<br>ANGULA:   SIGNATURE   DATE   Image: Signature   Date   Image: Signature   Date   Image: Signature   Image: Signatur                                                                                                                                                                                                                                                                                                                                                                                                                                                                                                                                                                                                                                                                                                                                                                                                                                           |     | UNLESS OTHERWISE SPECIFIED: FINISH:                                                                               | DEBURR AND   |                                                    | 3   |
| WEIGHT: 2.96 SCALE:1:5 SHEET 1 OF 1                                                                                                                                                                                                                                                                                                                                                                                                                                                                                                                                                                                                                                                                                                                                                                                                                                                                                                                                                                                                                                                                                                                                                                                                                                                                                                                                                                                                                                                                                                                                                                                                                                                                                                                                                                                                                                                                                                                                                                                                                                                             |     | DIMENSIONS ARE IN MILLIMETERS   SURFACE FINISH:   TOLERANCES:   LINEAR:   ANGULAR:   DRAWN   CHK'D   APPV'D   MFG | EDGES        | SOUTHPOINTE RADIATOR<br>LOWER COOLANT<br>TUBE ASSY | 4   |
|                                                                                                                                                                                                                                                                                                                                                                                                                                                                                                                                                                                                                                                                                                                                                                                                                                                                                                                                                                                                                                                                                                                                                                                                                                                                                                                                                                                                                                                                                                                                                                                                                                                                                                                                                                                                                                                                                                                                                                                                                                                                                                 | 6 5 |                                                                                                                   | WEIGHT: 2.96 | SCALE:1:5 SHEET 1 OF 1                             |     |