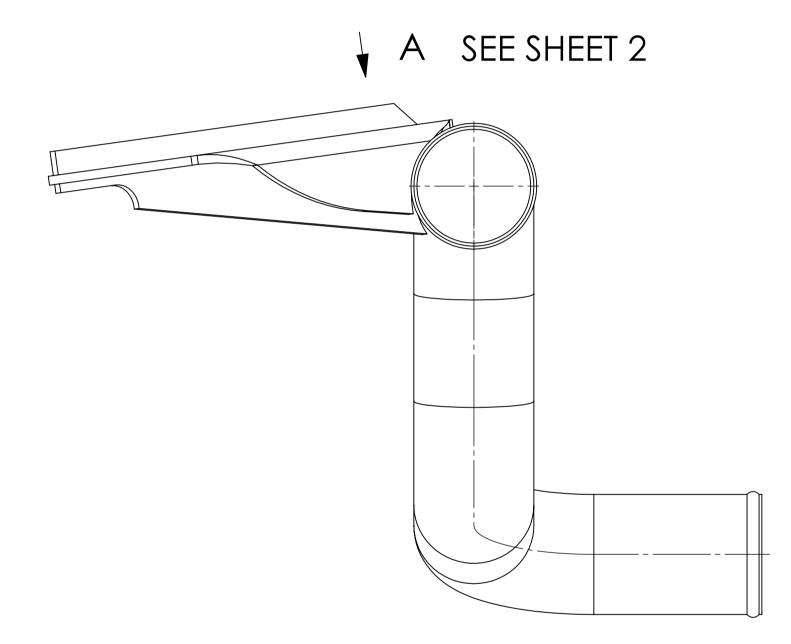

| 10 | 9 | 8 | 7 | 6 | 5 |
|----|---|---|---|---|---|
|    |   |   |   |   |   |

| 4 3 2 1                                                                                                                                                                                                                                                                                                                                                                                                                                                                                                                                                                                                                                                                                                                                                                                                                                                                                                                                                                                                                                                                                                                                                                                                                                                                                                                                                                                                                                                                                                                                                                                                                                                                                                                                                                                                                                                                                                                                                                                                                                                                                                       |   |
|---------------------------------------------------------------------------------------------------------------------------------------------------------------------------------------------------------------------------------------------------------------------------------------------------------------------------------------------------------------------------------------------------------------------------------------------------------------------------------------------------------------------------------------------------------------------------------------------------------------------------------------------------------------------------------------------------------------------------------------------------------------------------------------------------------------------------------------------------------------------------------------------------------------------------------------------------------------------------------------------------------------------------------------------------------------------------------------------------------------------------------------------------------------------------------------------------------------------------------------------------------------------------------------------------------------------------------------------------------------------------------------------------------------------------------------------------------------------------------------------------------------------------------------------------------------------------------------------------------------------------------------------------------------------------------------------------------------------------------------------------------------------------------------------------------------------------------------------------------------------------------------------------------------------------------------------------------------------------------------------------------------------------------------------------------------------------------------------------------------|---|
|                                                                                                                                                                                                                                                                                                                                                                                                                                                                                                                                                                                                                                                                                                                                                                                                                                                                                                                                                                                                                                                                                                                                                                                                                                                                                                                                                                                                                                                                                                                                                                                                                                                                                                                                                                                                                                                                                                                                                                                                                                                                                                               | Μ |
|                                                                                                                                                                                                                                                                                                                                                                                                                                                                                                                                                                                                                                                                                                                                                                                                                                                                                                                                                                                                                                                                                                                                                                                                                                                                                                                                                                                                                                                                                                                                                                                                                                                                                                                                                                                                                                                                                                                                                                                                                                                                                                               | L |
|                                                                                                                                                                                                                                                                                                                                                                                                                                                                                                                                                                                                                                                                                                                                                                                                                                                                                                                                                                                                                                                                                                                                                                                                                                                                                                                                                                                                                                                                                                                                                                                                                                                                                                                                                                                                                                                                                                                                                                                                                                                                                                               | K |
|                                                                                                                                                                                                                                                                                                                                                                                                                                                                                                                                                                                                                                                                                                                                                                                                                                                                                                                                                                                                                                                                                                                                                                                                                                                                                                                                                                                                                                                                                                                                                                                                                                                                                                                                                                                                                                                                                                                                                                                                                                                                                                               | J |
|                                                                                                                                                                                                                                                                                                                                                                                                                                                                                                                                                                                                                                                                                                                                                                                                                                                                                                                                                                                                                                                                                                                                                                                                                                                                                                                                                                                                                                                                                                                                                                                                                                                                                                                                                                                                                                                                                                                                                                                                                                                                                                               | Н |
|                                                                                                                                                                                                                                                                                                                                                                                                                                                                                                                                                                                                                                                                                                                                                                                                                                                                                                                                                                                                                                                                                                                                                                                                                                                                                                                                                                                                                                                                                                                                                                                                                                                                                                                                                                                                                                                                                                                                                                                                                                                                                                               | G |
|                                                                                                                                                                                                                                                                                                                                                                                                                                                                                                                                                                                                                                                                                                                                                                                                                                                                                                                                                                                                                                                                                                                                                                                                                                                                                                                                                                                                                                                                                                                                                                                                                                                                                                                                                                                                                                                                                                                                                                                                                                                                                                               | F |
|                                                                                                                                                                                                                                                                                                                                                                                                                                                                                                                                                                                                                                                                                                                                                                                                                                                                                                                                                                                                                                                                                                                                                                                                                                                                                                                                                                                                                                                                                                                                                                                                                                                                                                                                                                                                                                                                                                                                                                                                                                                                                                               | E |
|                                                                                                                                                                                                                                                                                                                                                                                                                                                                                                                                                                                                                                                                                                                                                                                                                                                                                                                                                                                                                                                                                                                                                                                                                                                                                                                                                                                                                                                                                                                                                                                                                                                                                                                                                                                                                                                                                                                                                                                                                                                                                                               | D |
|                                                                                                                                                                                                                                                                                                                                                                                                                                                                                                                                                                                                                                                                                                                                                                                                                                                                                                                                                                                                                                                                                                                                                                                                                                                                                                                                                                                                                                                                                                                                                                                                                                                                                                                                                                                                                                                                                                                                                                                                                                                                                                               | С |
|                                                                                                                                                                                                                                                                                                                                                                                                                                                                                                                                                                                                                                                                                                                                                                                                                                                                                                                                                                                                                                                                                                                                                                                                                                                                                                                                                                                                                                                                                                                                                                                                                                                                                                                                                                                                                                                                                                                                                                                                                                                                                                               |   |
| UNLESS OTHERWISE SPECIFIED:<br>DIMENSIONS ARE IN MILLIMETERS<br>SURFACE FINISH:<br>TOLERANCES:                                                                                                                                                                                                                                                                                                                                                                                                                                                                                                                                                                                                                                                                                                                                                                                                                                                                                                                                                                                                                                                                                                                                                                                                                                                                                                                                                                                                                                                                                                                                                                                                                                                                                                                                                                                                                                                                                                                                                                                                                | В |
| ANGULAR:<br>MAME SIGNATURE DATE DATE CONCENSIONAL DATE DATE DATE DATE DATE DATE DATE DATE                                                                                                                                                                                                                                                                                                                                                                                                                                                                                                                                                                                                                                                                                                                                                                                                                                                                                                                                                                                                                                                                                                                                                                                                                                                                                                                                                                                                                                                                                                                                                                                                                                                                                                                                                                                                                                                                                                                                                                                                                     | A |
| Image: Application of the second s |   |