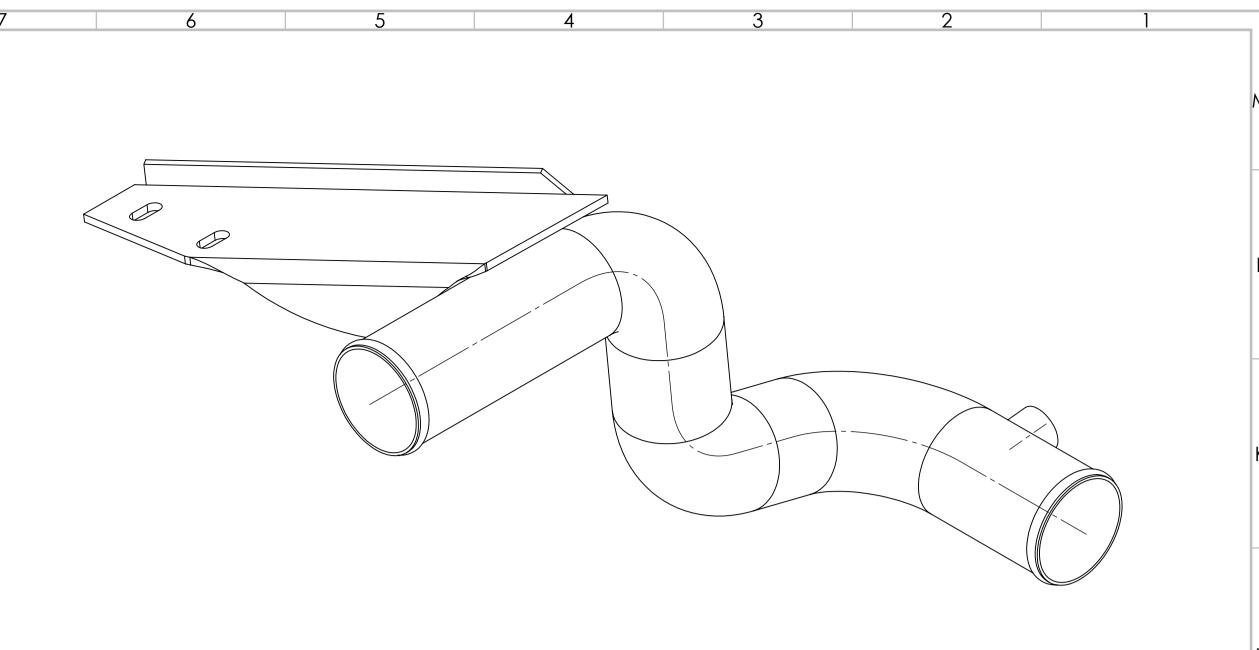

VIEW A SEE SHEET 1

|                                       |                                        |           |      |              |                           |                           |                               |        |              | D    |
|---------------------------------------|----------------------------------------|-----------|------|--------------|---------------------------|---------------------------|-------------------------------|--------|--------------|------|
| DIMENSI                               | OTHERWISE SPECIFI<br>ONS ARE IN MILLIN |           |      |              |                           | DEBURR AND<br>BREAK SHARP | DO NOT SCALE DRAWING REVISION |        |              |      |
| SURFACE<br>TOLERAN<br>LINEAR<br>ANGUI | NCES:                                  |           |      |              |                           | EDGES                     | SOUTH                         | POINTE | RADIA        | ΓOR  |
|                                       | NAME                                   | SIGNATURE | DATE |              |                           |                           | TITLE:                        |        |              |      |
| DRAWN                                 |                                        |           |      |              |                           |                           | $\square \square \bigcirc W$  | FRCC   | DOLA         | NT   |
| CHK'D                                 |                                        |           |      |              |                           |                           |                               |        |              |      |
| APPV'D                                |                                        |           |      |              |                           |                           |                               | TUB    | F            |      |
| MFG                                   |                                        |           |      |              |                           |                           |                               | 100    |              | A    |
| Q.A                                   |                                        |           |      | MATERIAI     | MATERIAL: DWG NO. 75-WS34 |                           |                               | ′S349( | )-PDF        | A1 , |
|                                       |                                        |           |      | WEIGHT: 6.23 |                           |                           | SCALE:1:2                     |        | SHEET 2 OF 2 |      |
| 1                                     |                                        |           | 3    |              |                           |                           | 2                             |        | 1            |      |