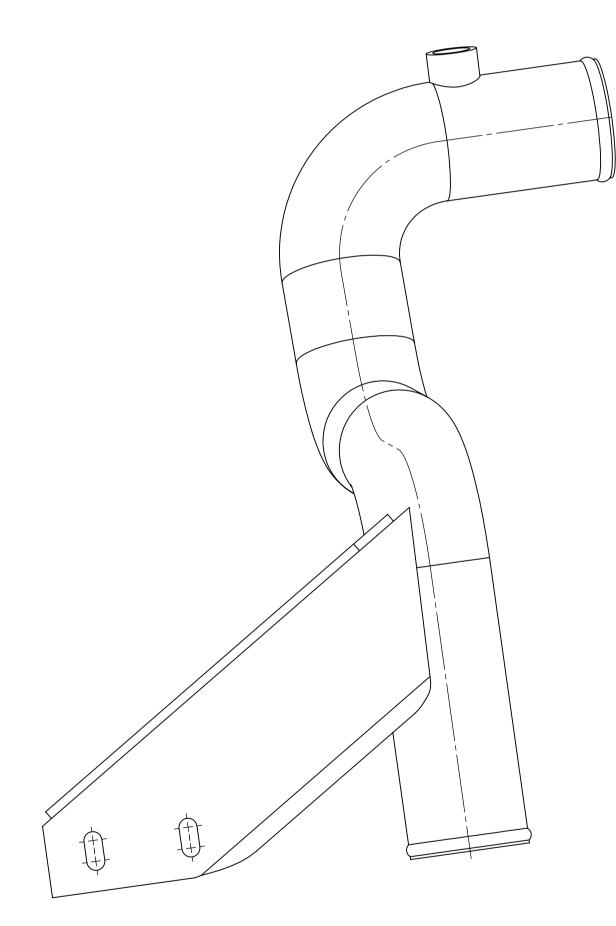

VIEW A SEE SHEET 1

|                                       |                                        |           |      |              |                           |                           |                               |        |              | D    |
|---------------------------------------|----------------------------------------|-----------|------|--------------|---------------------------|---------------------------|-------------------------------|--------|--------------|------|
| DIMENSI                               | OTHERWISE SPECIFI<br>ONS ARE IN MILLIN |           |      |              |                           | DEBURR AND<br>BREAK SHARP | DO NOT SCALE DRAWING REVISION |        |              |      |
| SURFACE<br>TOLERAN<br>LINEAR<br>ANGUI | NCES:                                  |           |      |              |                           | EDGES                     | SOUTH                         | POINTE | RADIA        | ΓOR  |
|                                       | NAME                                   | SIGNATURE | DATE |              |                           |                           | TITLE:                        |        |              |      |
| DRAWN                                 |                                        |           |      |              |                           |                           | $\square \square \bigcirc W$  | FRCC   | DOLA         | NT   |
| CHK'D                                 |                                        |           |      |              |                           |                           |                               |        |              |      |
| APPV'D                                |                                        |           |      |              |                           |                           |                               | TUB    | F            |      |
| MFG                                   |                                        |           |      |              |                           |                           |                               | 100    |              | A    |
| Q.A                                   |                                        |           |      | MATERIAI     | MATERIAL: DWG NO. 75-WS34 |                           |                               | ′S349( | )-PDF        | A1 , |
|                                       |                                        |           |      | WEIGHT: 6.23 |                           |                           | SCALE:1:2                     |        | SHEET 2 OF 2 |      |
| 1                                     |                                        |           | 3    |              |                           |                           | 2                             |        | 1            |      |