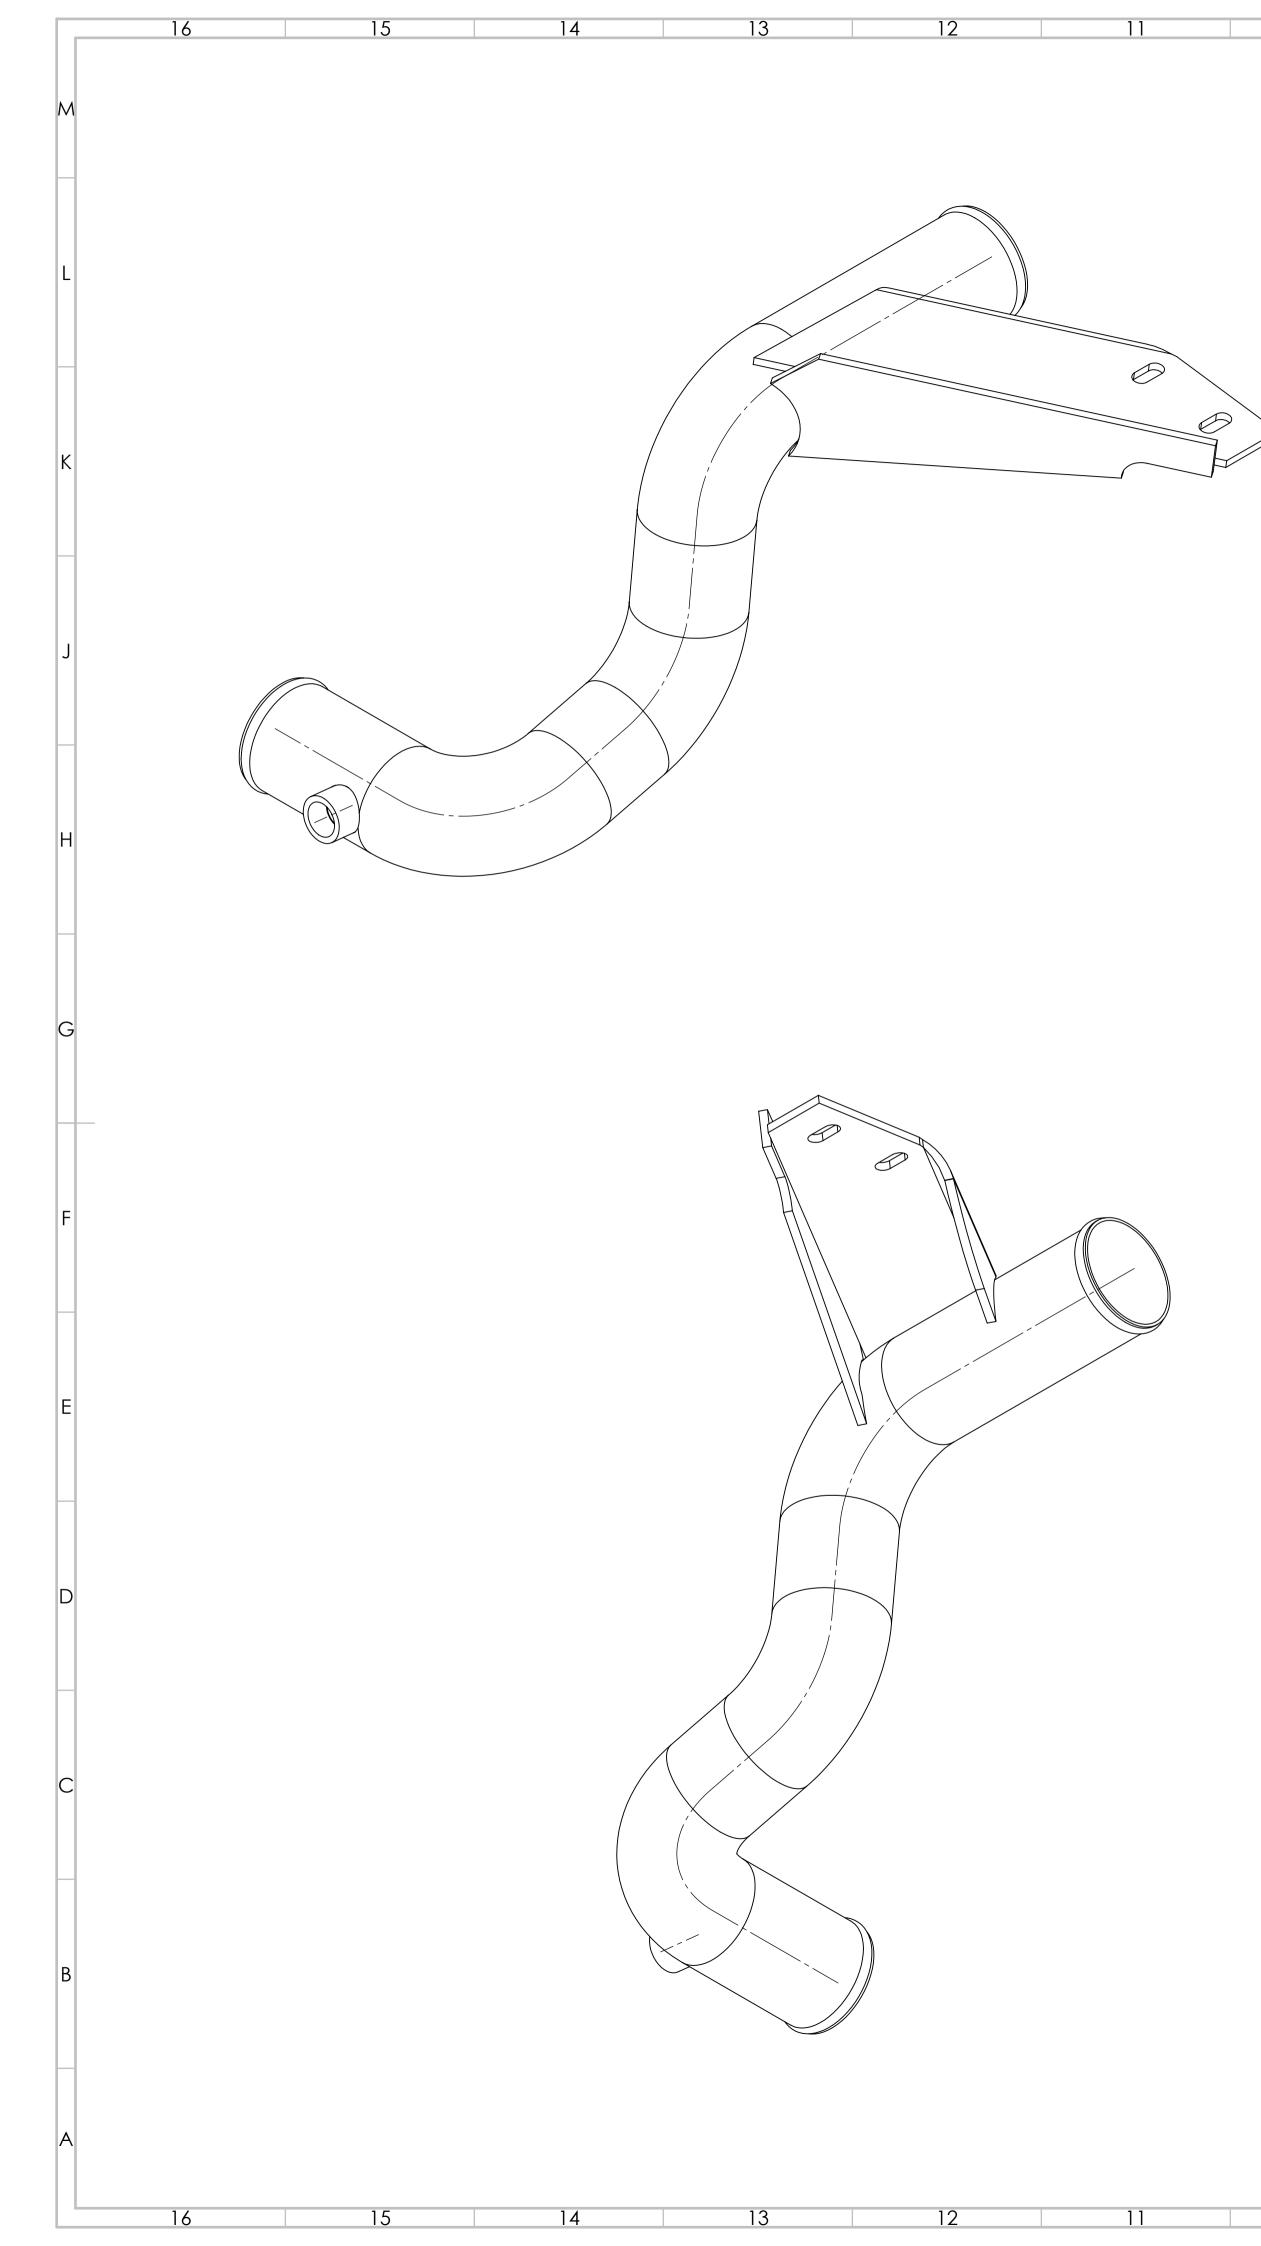

VIEW A SEE SHEET 1

|                                       |                                        |           |      |              |                           |                           |                               |        |              | D    |
|---------------------------------------|----------------------------------------|-----------|------|--------------|---------------------------|---------------------------|-------------------------------|--------|--------------|------|
| DIMENSI                               | OTHERWISE SPECIFI<br>ONS ARE IN MILLIN |           |      |              |                           | DEBURR AND<br>BREAK SHARP | DO NOT SCALE DRAWING REVISION |        |              |      |
| SURFACE<br>TOLERAN<br>LINEAR<br>ANGUI | NCES:                                  |           |      |              |                           | EDGES                     | SOUTH                         | POINTE | RADIA        | ΓOR  |
|                                       | NAME                                   | SIGNATURE | DATE |              |                           |                           | TITLE:                        |        |              |      |
| DRAWN                                 |                                        |           |      |              |                           |                           | $\square \square \bigcirc W$  | FRCC   | DOLA         | NT   |
| CHK'D                                 |                                        |           |      |              |                           |                           |                               |        |              |      |
| APPV'D                                |                                        |           |      |              |                           |                           |                               | TUB    | F            |      |
| MFG                                   |                                        |           |      |              |                           |                           |                               | 100    |              | A    |
| Q.A                                   |                                        |           |      | MATERIAI     | MATERIAL: DWG NO. 75-WS34 |                           |                               | ′S349( | )-PDF        | A1 , |
|                                       |                                        |           |      | WEIGHT: 6.23 |                           |                           | SCALE:1:2                     |        | SHEET 2 OF 2 |      |
| 1                                     |                                        |           | 3    |              |                           |                           | 2                             |        | 1            |      |