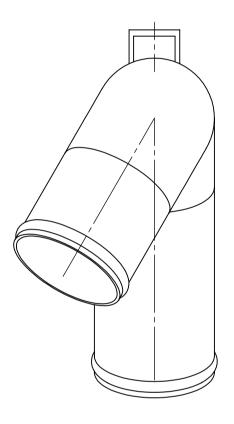

| 4      |                                                     | 3             |              |                           | 2              |              |          |
|--------|-----------------------------------------------------|---------------|--------------|---------------------------|----------------|--------------|----------|
|        |                                                     |               |              |                           |                |              |          |
|        |                                                     |               |              |                           |                |              | Μ        |
|        |                                                     |               |              |                           |                |              |          |
|        |                                                     |               |              |                           |                |              |          |
|        |                                                     |               |              |                           |                |              |          |
|        |                                                     |               |              |                           |                |              | L        |
|        |                                                     |               |              |                           |                |              |          |
|        |                                                     |               |              |                           |                |              |          |
|        |                                                     |               |              |                           |                |              |          |
|        |                                                     |               | ł            |                           |                |              |          |
|        |                                                     |               |              |                           |                |              | К        |
|        |                                                     |               |              |                           |                |              |          |
|        |                                                     |               |              |                           |                |              |          |
|        |                                                     |               |              |                           |                |              |          |
|        |                                                     |               |              |                           |                |              | J        |
|        |                                                     |               |              |                           |                |              | J        |
|        |                                                     |               |              |                           |                |              |          |
|        |                                                     |               |              |                           |                |              |          |
|        |                                                     |               |              |                           |                |              |          |
|        |                                                     |               |              |                           |                |              | н        |
|        |                                                     |               |              |                           |                |              |          |
|        |                                                     |               |              |                           |                |              |          |
|        |                                                     |               |              |                           |                |              |          |
|        |                                                     |               |              |                           |                |              |          |
|        |                                                     |               |              |                           |                |              | G        |
|        |                                                     |               |              |                           |                |              |          |
|        |                                                     |               |              |                           |                |              |          |
|        |                                                     |               |              |                           |                |              |          |
|        |                                                     |               |              |                           |                |              | F        |
|        |                                                     |               |              |                           |                |              |          |
|        |                                                     |               |              |                           |                |              |          |
|        |                                                     |               |              |                           |                |              |          |
|        |                                                     |               |              |                           |                |              |          |
|        |                                                     |               |              |                           |                |              | E        |
|        |                                                     |               |              |                           |                |              |          |
|        |                                                     |               |              |                           |                |              |          |
|        |                                                     |               |              |                           |                |              |          |
|        |                                                     |               |              |                           |                |              | D        |
| \`     |                                                     | <             |              |                           |                |              |          |
| · · ·  |                                                     |               |              |                           |                |              |          |
|        |                                                     | <u> </u>      |              |                           |                |              |          |
|        |                                                     |               |              |                           | _              |              |          |
|        |                                                     |               |              |                           |                |              | C        |
|        |                                                     |               |              |                           |                |              |          |
|        |                                                     |               |              | $\checkmark$              |                |              |          |
|        |                                                     |               |              |                           |                |              |          |
|        |                                                     |               |              |                           |                |              | В        |
| C      | NLESS OTHERWISE SPECIFIED                           |               |              | DEBURR AND<br>BREAK SHARP |                | CALE DRAWING | REVISION |
| Ţ      | URFACE FINISH:<br>DLERANCES:<br>LINEAR:<br>ANGULAR: |               |              | EDGES                     |                | POINTE RA    | ADIATOR  |
|        | NAME<br>RAWN<br>CHK'D                               | SIGNATURE DAT |              |                           |                | ER TUBE      | E T6-8   |
| A<br>1 | PPV'D<br>MFG                                        |               |              |                           | 15             | SX 2.5 R/    | AD A     |
| -      | Q.A                                                 |               | MATERIAL:    |                           |                | V81664-      |          |
| 4      |                                                     | 3             | WEIGHT: 4.37 |                           | SCALE:1:2<br>2 | SHEET 1      | OF 1     |
|        |                                                     |               |              |                           |                |              |          |