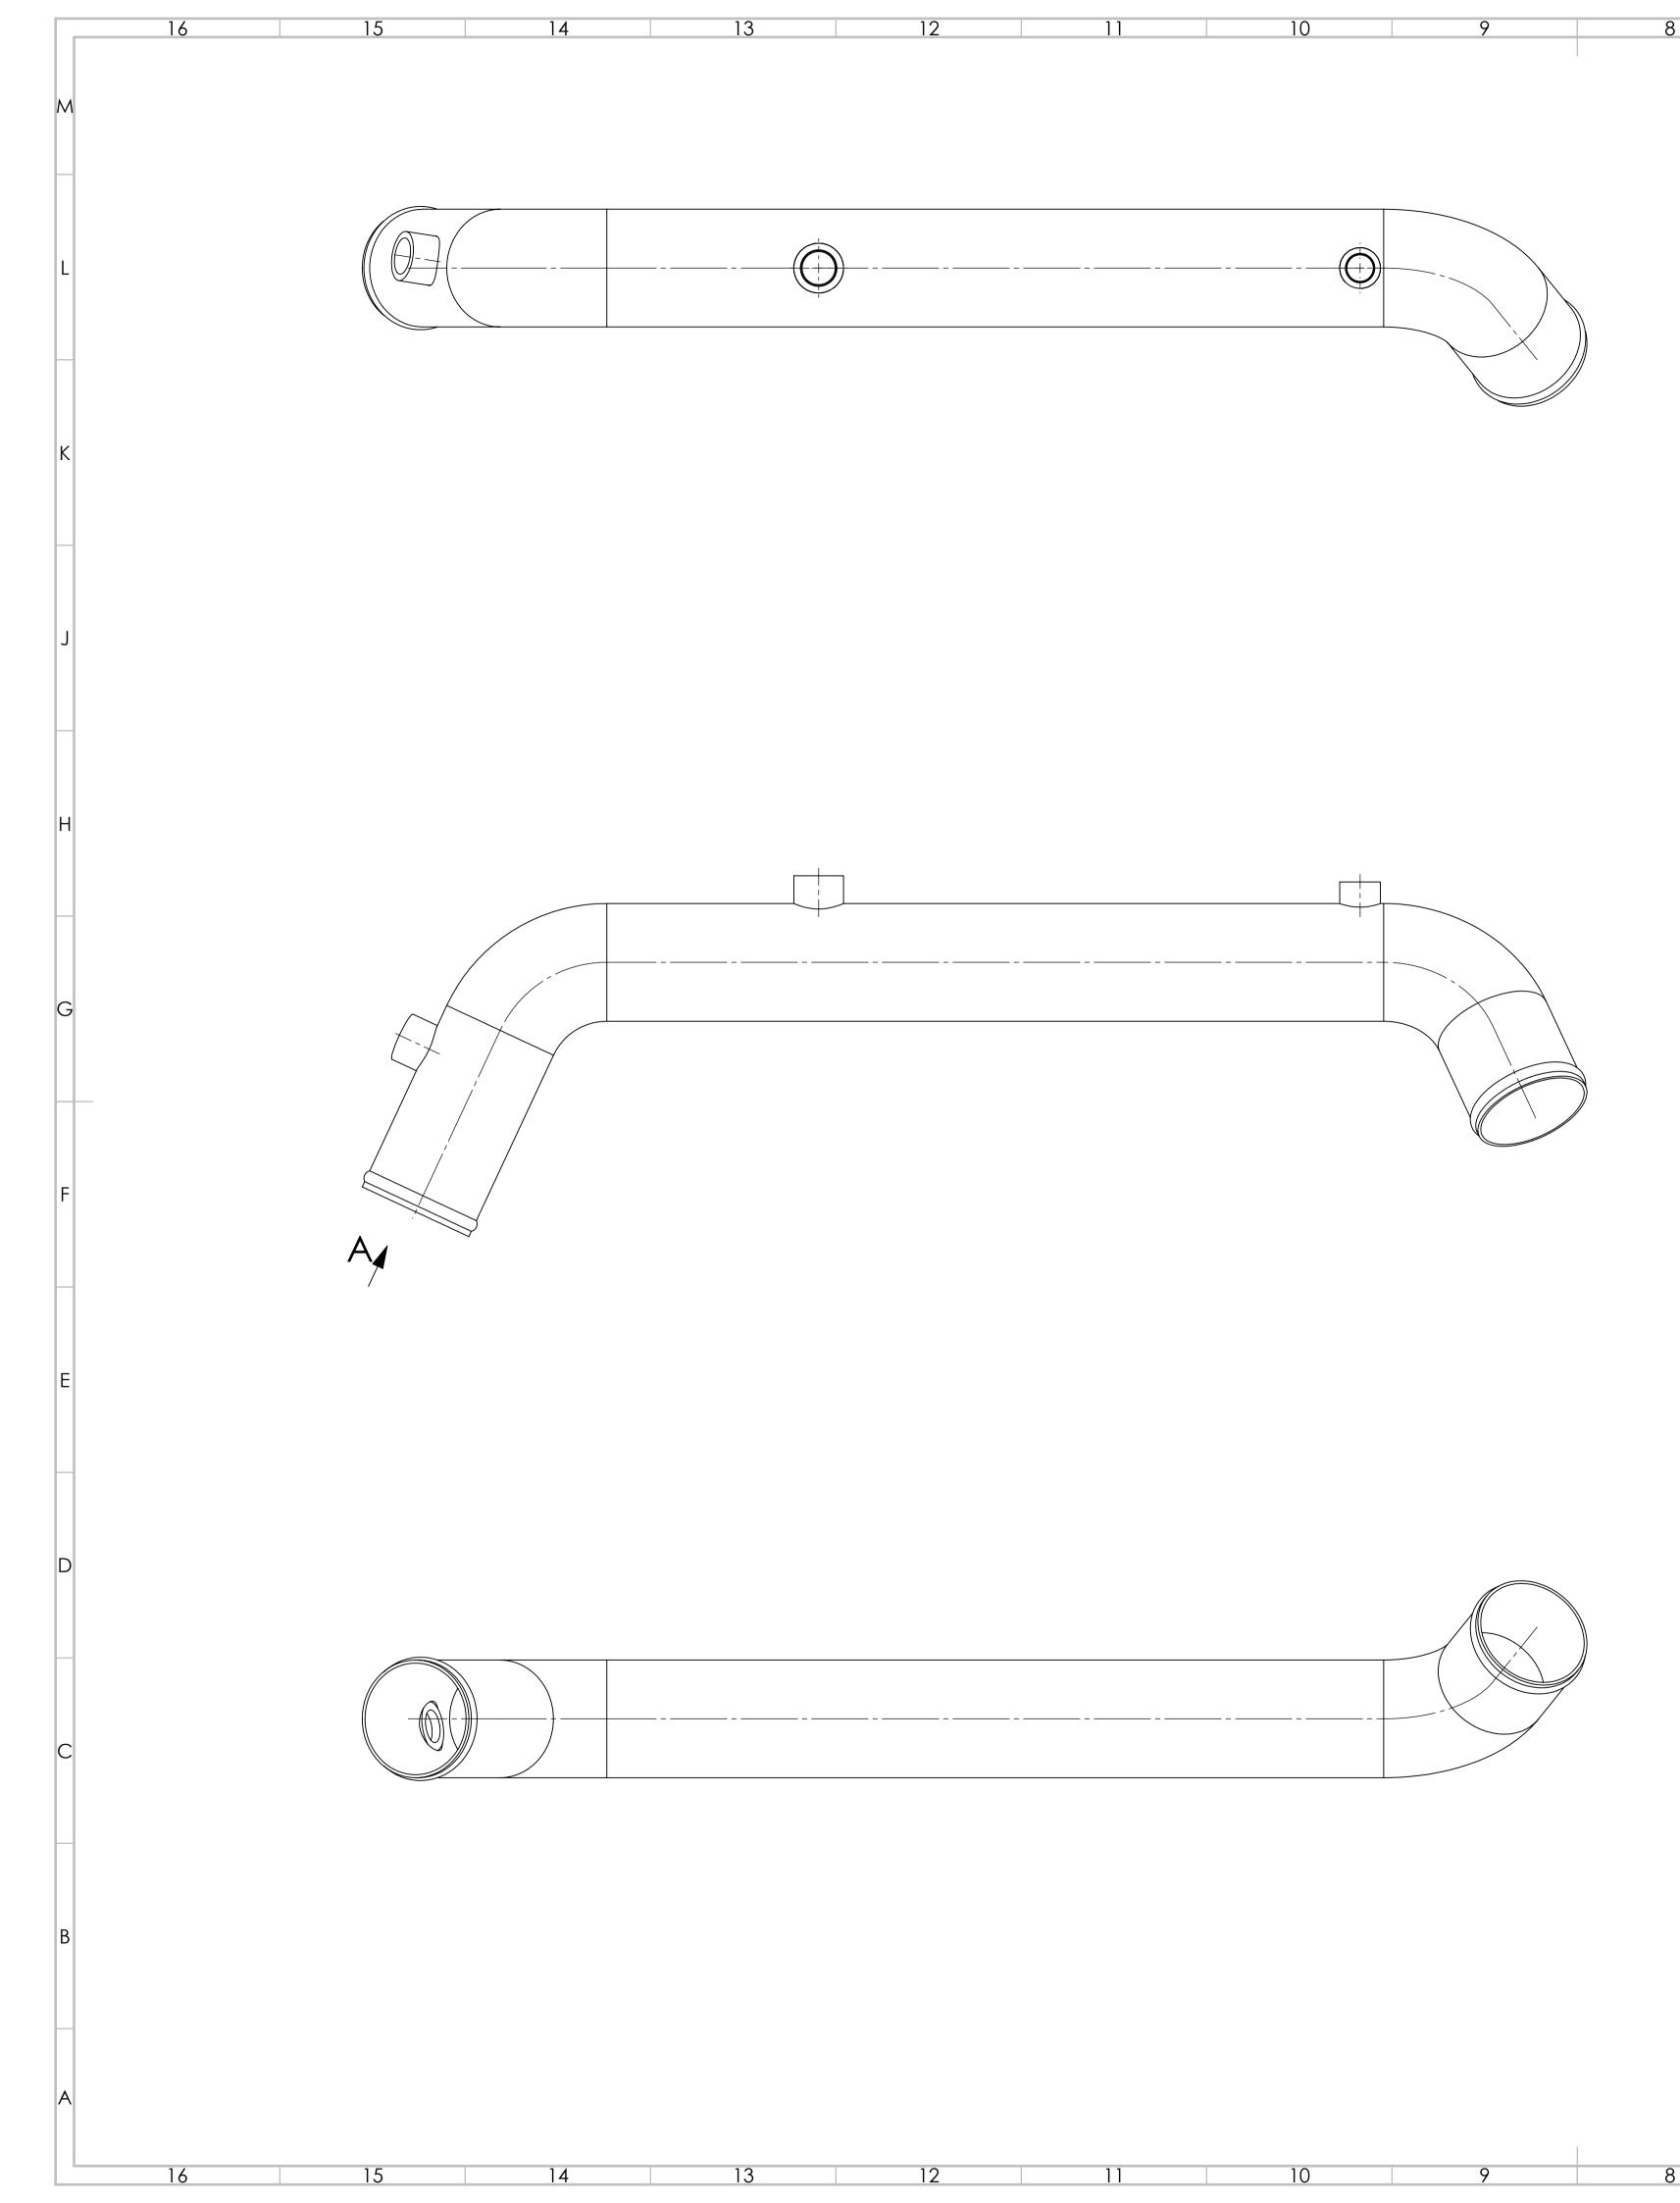

| 4      |                                                     | 3             |              |                           | 2              |              |          |
|--------|-----------------------------------------------------|---------------|--------------|---------------------------|----------------|--------------|----------|
|        |                                                     |               |              |                           |                |              |          |
|        |                                                     |               |              |                           |                |              | Μ        |
|        |                                                     |               |              |                           |                |              |          |
|        |                                                     |               |              |                           |                |              |          |
|        |                                                     |               |              |                           |                |              |          |
|        |                                                     |               |              |                           |                |              | L        |
|        |                                                     |               |              |                           |                |              |          |
|        |                                                     |               |              |                           |                |              |          |
|        |                                                     |               |              |                           |                |              |          |
|        |                                                     |               | ł            |                           |                |              |          |
|        |                                                     |               |              |                           |                |              | К        |
|        |                                                     |               |              |                           |                |              |          |
|        |                                                     |               |              |                           |                |              |          |
|        |                                                     |               |              |                           |                |              |          |
|        |                                                     |               |              |                           |                |              | J        |
|        |                                                     |               |              |                           |                |              | J        |
|        |                                                     |               |              |                           |                |              |          |
|        |                                                     |               |              |                           |                |              |          |
|        |                                                     |               |              |                           |                |              |          |
|        |                                                     |               |              |                           |                |              | н        |
|        |                                                     |               |              |                           |                |              |          |
|        |                                                     |               |              |                           |                |              |          |
|        |                                                     |               |              |                           |                |              |          |
|        |                                                     |               |              |                           |                |              |          |
|        |                                                     |               |              |                           |                |              | G        |
|        |                                                     |               |              |                           |                |              |          |
|        |                                                     |               |              |                           |                |              |          |
|        |                                                     |               |              |                           |                |              |          |
|        |                                                     |               |              |                           |                |              | F        |
|        |                                                     |               |              |                           |                |              |          |
|        |                                                     |               |              |                           |                |              |          |
|        |                                                     |               |              |                           |                |              |          |
|        |                                                     |               |              |                           |                |              |          |
|        |                                                     |               |              |                           |                |              | E        |
|        |                                                     |               |              |                           |                |              |          |
|        |                                                     |               |              |                           |                |              |          |
|        |                                                     |               |              |                           |                |              |          |
|        |                                                     |               |              |                           |                |              | D        |
| \`     |                                                     | <             |              |                           |                |              |          |
| · · ·  |                                                     |               |              |                           |                |              |          |
|        |                                                     | <u> </u>      |              |                           |                |              |          |
|        |                                                     |               |              |                           | _              |              |          |
|        |                                                     |               |              |                           |                |              | C        |
|        |                                                     |               |              |                           |                |              |          |
|        |                                                     |               |              | $\checkmark$              |                |              |          |
|        |                                                     |               |              |                           |                |              |          |
|        |                                                     |               |              |                           |                |              | В        |
| C      | NLESS OTHERWISE SPECIFIED                           |               |              | DEBURR AND<br>BREAK SHARP |                | CALE DRAWING | REVISION |
| Ţ      | URFACE FINISH:<br>DLERANCES:<br>LINEAR:<br>ANGULAR: |               |              | EDGES                     |                | POINTE RA    | ADIATOR  |
|        | NAME<br>RAWN<br>CHK'D                               | SIGNATURE DAT |              |                           |                | ER TUBE      | E T6-8   |
| A<br>1 | PPV'D<br>MFG                                        |               |              |                           | 15             | SX 2.5 R/    | AD A     |
| -      | Q.A                                                 |               | MATERIAL:    |                           |                | V81664-      |          |
| 4      |                                                     | 3             | WEIGHT: 4.37 |                           | SCALE:1:2<br>2 | SHEET 1      | OF 1     |
|        |                                                     |               |              |                           |                |              |          |