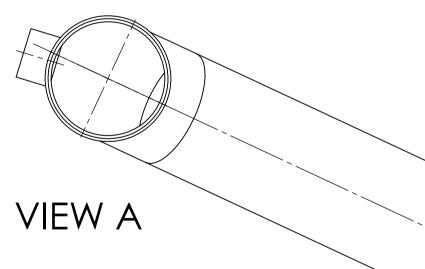

| 4      |                                                     | 3             |              |                           | 2              |              |          |
|--------|-----------------------------------------------------|---------------|--------------|---------------------------|----------------|--------------|----------|
|        |                                                     |               |              |                           |                |              |          |
|        |                                                     |               |              |                           |                |              | Μ        |
|        |                                                     |               |              |                           |                |              |          |
|        |                                                     |               |              |                           |                |              |          |
|        |                                                     |               |              |                           |                |              |          |
|        |                                                     |               |              |                           |                |              | L        |
|        |                                                     |               |              |                           |                |              |          |
|        |                                                     |               |              |                           |                |              |          |
|        |                                                     |               |              |                           |                |              |          |
|        |                                                     |               | ł            |                           |                |              |          |
|        |                                                     |               |              |                           |                |              | К        |
|        |                                                     |               |              |                           |                |              |          |
|        |                                                     |               |              |                           |                |              |          |
|        |                                                     |               |              |                           |                |              |          |
|        |                                                     |               |              |                           |                |              | J        |
|        |                                                     |               |              |                           |                |              | J        |
|        |                                                     |               |              |                           |                |              |          |
|        |                                                     |               |              |                           |                |              |          |
|        |                                                     |               |              |                           |                |              |          |
|        |                                                     |               |              |                           |                |              | н        |
|        |                                                     |               |              |                           |                |              |          |
|        |                                                     |               |              |                           |                |              |          |
|        |                                                     |               |              |                           |                |              |          |
|        |                                                     |               |              |                           |                |              |          |
|        |                                                     |               |              |                           |                |              | G        |
|        |                                                     |               |              |                           |                |              |          |
|        |                                                     |               |              |                           |                |              |          |
|        |                                                     |               |              |                           |                |              |          |
|        |                                                     |               |              |                           |                |              | F        |
|        |                                                     |               |              |                           |                |              |          |
|        |                                                     |               |              |                           |                |              |          |
|        |                                                     |               |              |                           |                |              |          |
|        |                                                     |               |              |                           |                |              |          |
|        |                                                     |               |              |                           |                |              | E        |
|        |                                                     |               |              |                           |                |              |          |
|        |                                                     |               |              |                           |                |              |          |
|        |                                                     |               |              |                           |                |              |          |
|        |                                                     |               |              |                           |                |              | D        |
| \`     |                                                     | <             |              |                           |                |              |          |
| · · ·  |                                                     |               |              |                           |                |              |          |
|        |                                                     | <u> </u>      |              |                           |                |              |          |
|        |                                                     |               |              |                           | _              |              |          |
|        |                                                     |               |              |                           |                |              | C        |
|        |                                                     |               |              |                           |                |              |          |
|        |                                                     |               |              | $\checkmark$              |                |              |          |
|        |                                                     |               |              |                           |                |              |          |
|        |                                                     |               |              |                           |                |              | В        |
| C      | NLESS OTHERWISE SPECIFIED                           |               |              | DEBURR AND<br>BREAK SHARP |                | CALE DRAWING | REVISION |
| Ţ      | URFACE FINISH:<br>DLERANCES:<br>LINEAR:<br>ANGULAR: |               |              | EDGES                     |                | POINTE RA    | ADIATOR  |
|        | NAME<br>RAWN<br>CHK'D                               | SIGNATURE DAT |              |                           |                | ER TUBE      | E T6-8   |
| A<br>1 | PPV'D<br>MFG                                        |               |              |                           | 15             | SX 2.5 R/    | AD A     |
| -      | Q.A                                                 |               | MATERIAL:    |                           |                | V81664-      |          |
| 4      |                                                     | 3             | WEIGHT: 4.37 |                           | SCALE:1:2<br>2 | SHEET 1      | OF 1     |
|        |                                                     |               |              |                           |                |              |          |