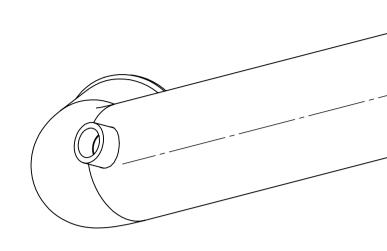

| 4      |                                                     | 3             |              |                           | 2              |              |          |
|--------|-----------------------------------------------------|---------------|--------------|---------------------------|----------------|--------------|----------|
|        |                                                     |               |              |                           |                |              |          |
|        |                                                     |               |              |                           |                |              | Μ        |
|        |                                                     |               |              |                           |                |              |          |
|        |                                                     |               |              |                           |                |              |          |
|        |                                                     |               |              |                           |                |              |          |
|        |                                                     |               |              |                           |                |              | L        |
|        |                                                     |               |              |                           |                |              |          |
|        |                                                     |               |              |                           |                |              |          |
|        |                                                     |               |              |                           |                |              |          |
|        |                                                     |               | ł            |                           |                |              |          |
|        |                                                     |               |              |                           |                |              | К        |
|        |                                                     |               |              |                           |                |              |          |
|        |                                                     |               |              |                           |                |              |          |
|        |                                                     |               |              |                           |                |              |          |
|        |                                                     |               |              |                           |                |              | J        |
|        |                                                     |               |              |                           |                |              | J        |
|        |                                                     |               |              |                           |                |              |          |
|        |                                                     |               |              |                           |                |              |          |
|        |                                                     |               |              |                           |                |              |          |
|        |                                                     |               |              |                           |                |              | н        |
|        |                                                     |               |              |                           |                |              |          |
|        |                                                     |               |              |                           |                |              |          |
|        |                                                     |               |              |                           |                |              |          |
|        |                                                     |               |              |                           |                |              |          |
|        |                                                     |               |              |                           |                |              | G        |
|        |                                                     |               |              |                           |                |              |          |
|        |                                                     |               |              |                           |                |              |          |
|        |                                                     |               |              |                           |                |              |          |
|        |                                                     |               |              |                           |                |              | F        |
|        |                                                     |               |              |                           |                |              |          |
|        |                                                     |               |              |                           |                |              |          |
|        |                                                     |               |              |                           |                |              |          |
|        |                                                     |               |              |                           |                |              |          |
|        |                                                     |               |              |                           |                |              | E        |
|        |                                                     |               |              |                           |                |              |          |
|        |                                                     |               |              |                           |                |              |          |
|        |                                                     |               |              |                           |                |              |          |
|        |                                                     |               |              |                           |                |              | D        |
| \`     |                                                     | <             |              |                           |                |              |          |
| · · ·  |                                                     |               |              |                           |                |              |          |
|        |                                                     | <u> </u>      |              |                           |                |              |          |
|        |                                                     |               |              |                           | _              |              |          |
|        |                                                     |               |              |                           |                |              | C        |
|        |                                                     |               |              |                           |                |              |          |
|        |                                                     |               |              | $\checkmark$              |                |              |          |
|        |                                                     |               |              |                           |                |              |          |
|        |                                                     |               |              |                           |                |              | В        |
| C      | NLESS OTHERWISE SPECIFIED                           |               |              | DEBURR AND<br>BREAK SHARP |                | CALE DRAWING | REVISION |
| Ţ      | URFACE FINISH:<br>DLERANCES:<br>LINEAR:<br>ANGULAR: |               |              | EDGES                     |                | POINTE RA    | ADIATOR  |
|        | NAME<br>RAWN<br>CHK'D                               | SIGNATURE DAT |              |                           |                | ER TUBE      | E T6-8   |
| A<br>1 | PPV'D<br>MFG                                        |               |              |                           | 15             | SX 2.5 R/    | AD A     |
| -      | Q.A                                                 |               | MATERIAL:    |                           |                | V81664-      |          |
| 4      |                                                     | 3             | WEIGHT: 4.37 |                           | SCALE:1:2<br>2 | SHEET 1      | OF 1     |
|        |                                                     |               |              |                           |                |              |          |