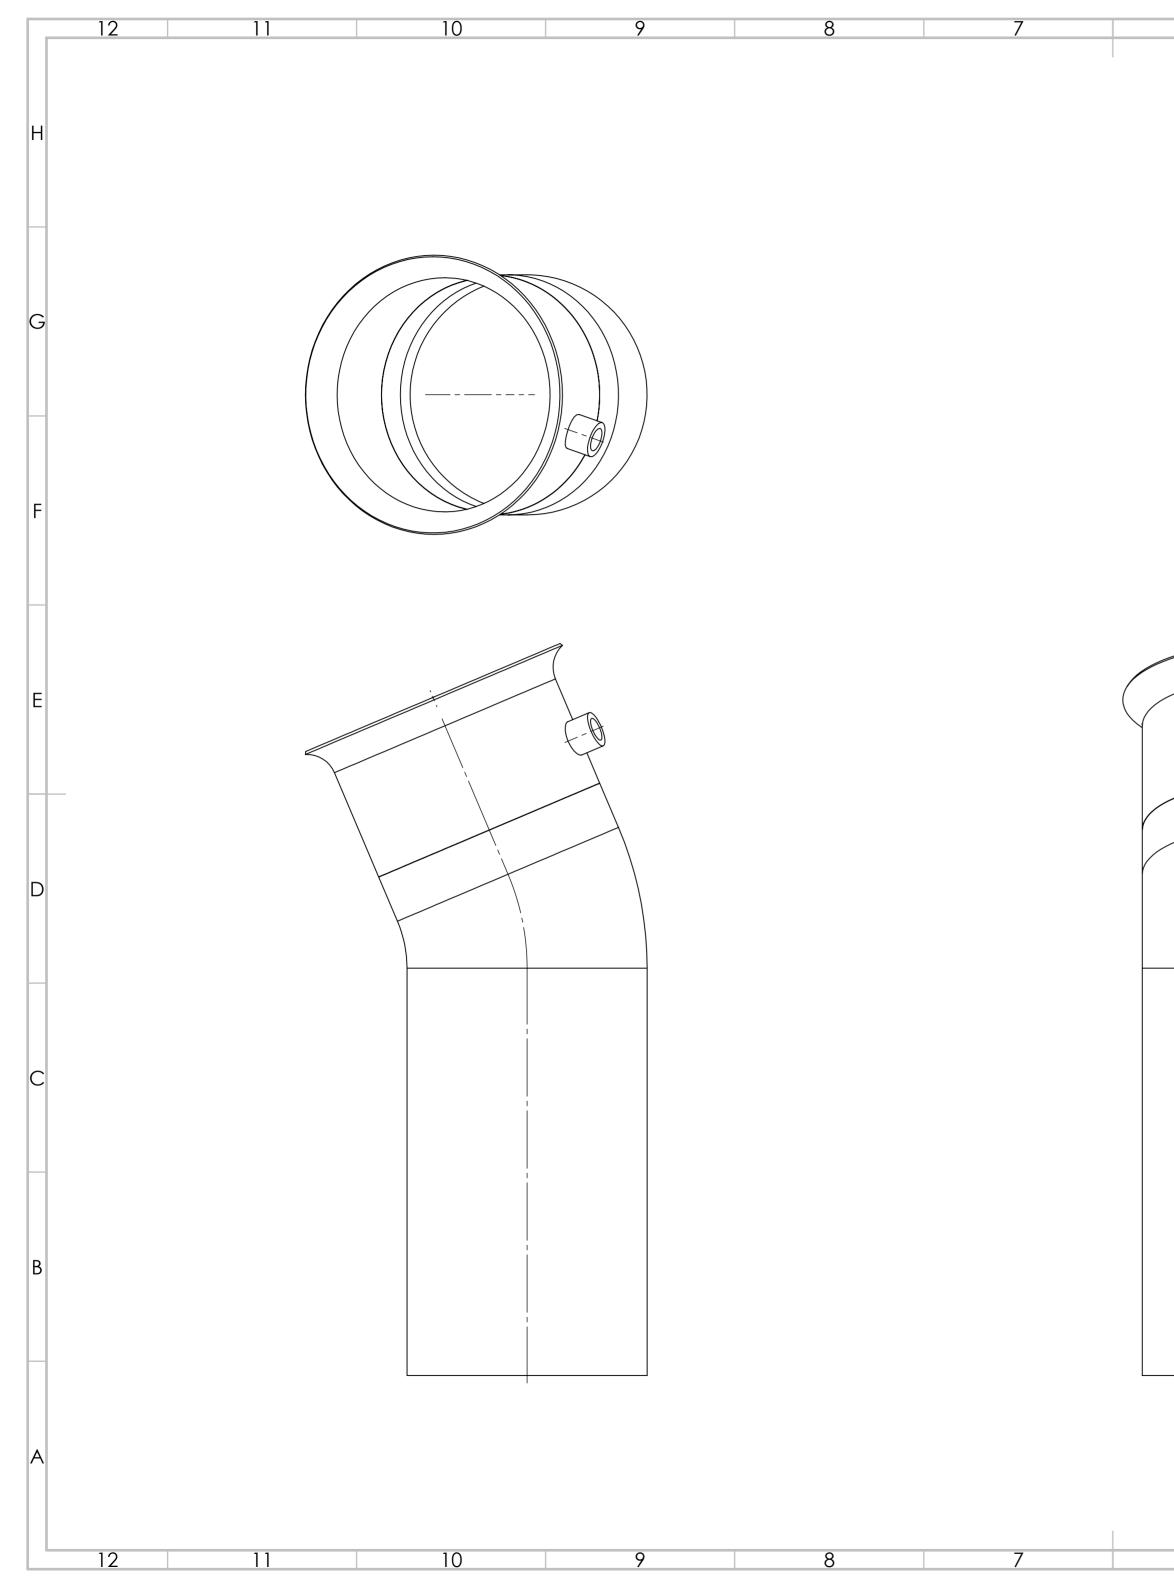

| 6 | 5 | 4                                                                                                      | 3    |                     | 2                    | ]                               |        |
|---|---|--------------------------------------------------------------------------------------------------------|------|---------------------|----------------------|---------------------------------|--------|
|   |   |                                                                                                        |      |                     |                      |                                 | H      |
|   |   |                                                                                                        |      |                     |                      |                                 | F      |
|   |   |                                                                                                        |      |                     |                      |                                 | E      |
|   |   |                                                                                                        |      |                     |                      |                                 | D      |
|   |   |                                                                                                        |      |                     |                      |                                 | С      |
|   |   | UNLESS OTHERWISE SPECIFIED<br>DIMENSIONS ARE IN MILLIMET                                               | DEBI | URR AND<br>AK SHARP | DO NOT SCALE DRAWING | REVISION                        | В      |
|   |   | SURFACE FINISH:<br>TOLERANCES:<br>LINEAR:<br>ANGULAR:<br>DRAWN<br>CHK'D<br>APPV'D<br>MFG<br>Q.A<br>Q.A | EDG  |                     | JRBO D<br>85-KWE     | TE RADIATO<br>OWN PIPE<br>17915 | E<br>A |
| 6 | 5 | 4                                                                                                      | 3    |                     | 2                    | ]                               |        |