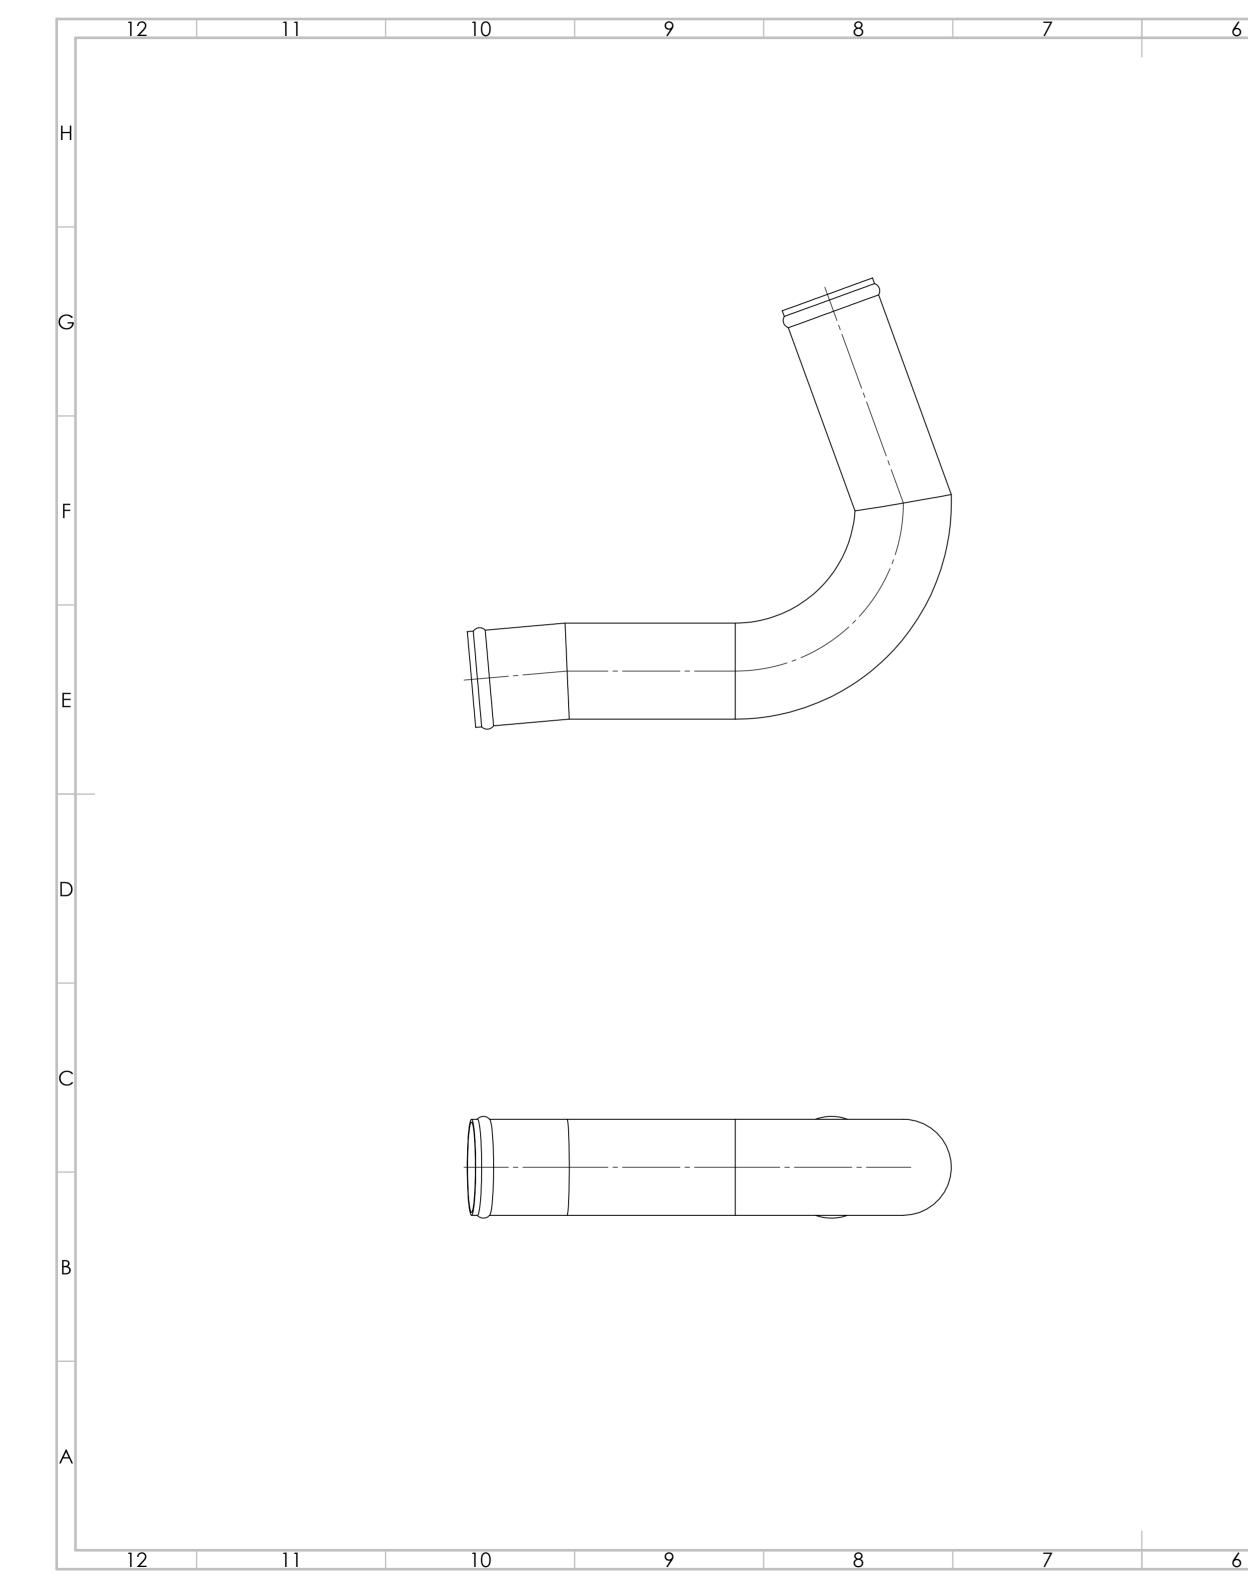

| 6 | 5 | 4                                                                                      | 3                    | 2                                  | 1    |
|---|---|----------------------------------------------------------------------------------------|----------------------|------------------------------------|------|
|   |   |                                                                                        |                      |                                    | Η    |
|   |   |                                                                                        |                      |                                    | G    |
|   |   |                                                                                        |                      |