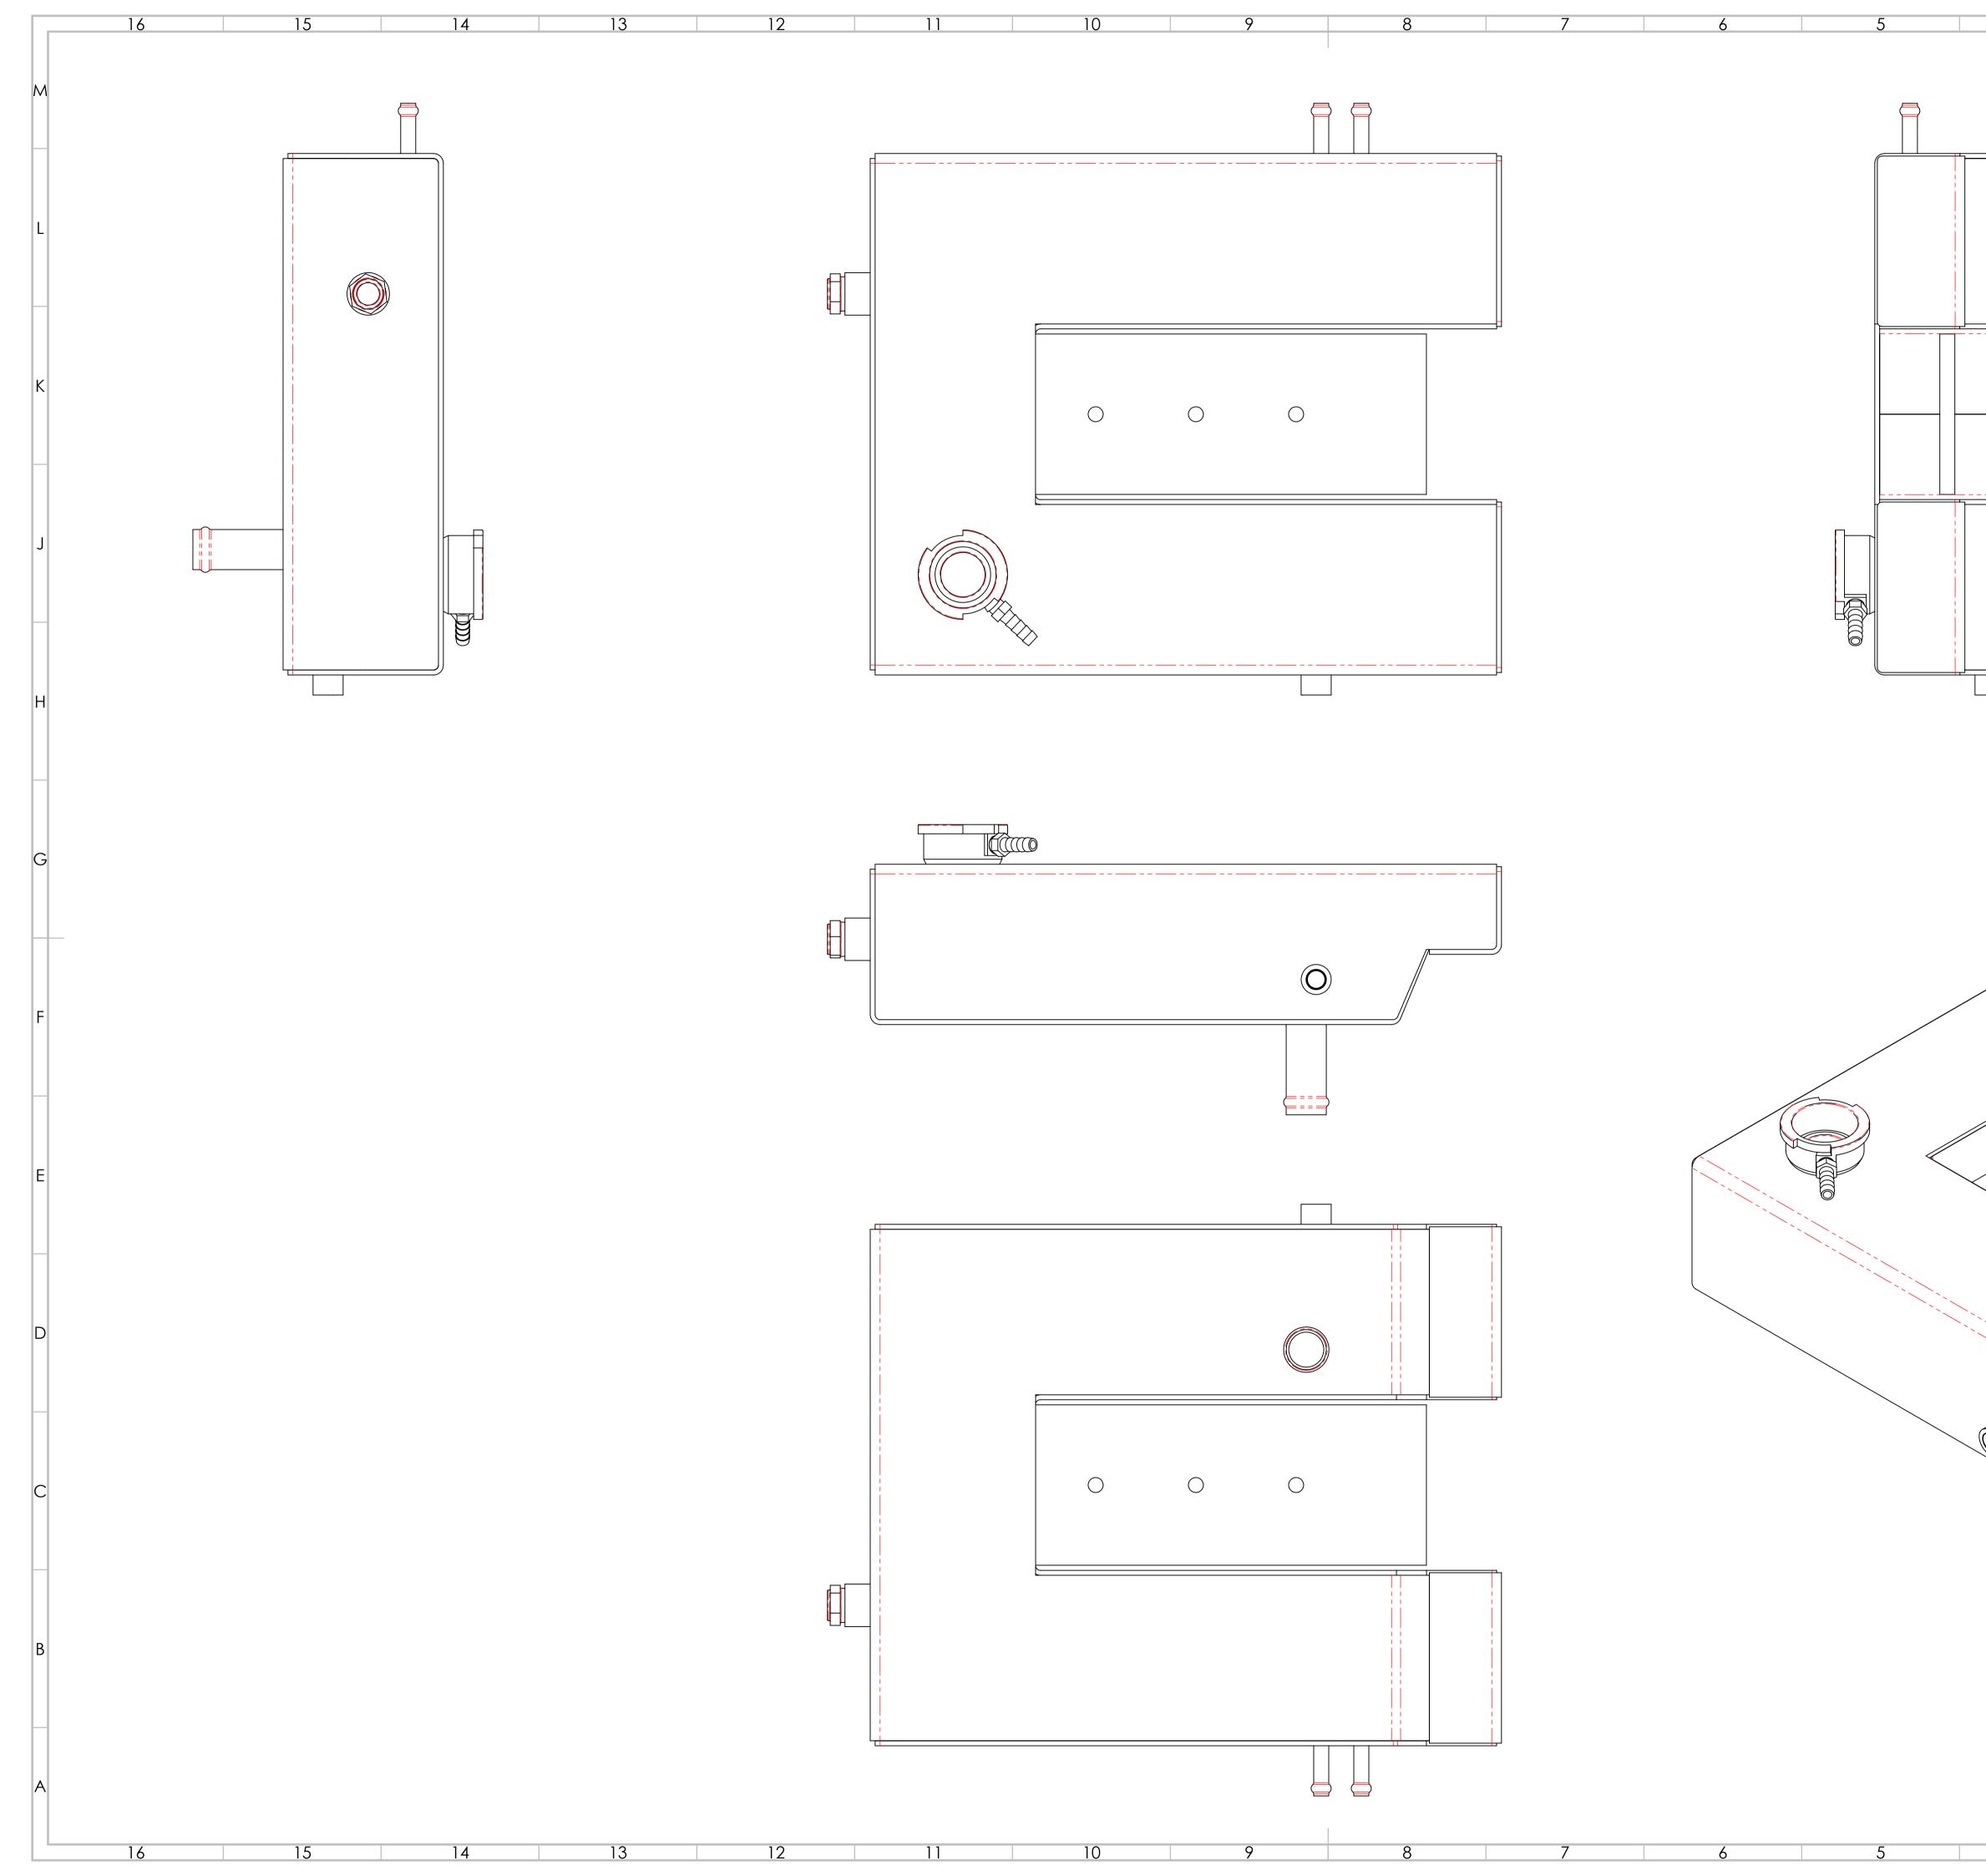

| 4                                                                                                                                                                                  | 3                                            |                            | 2                                    |                   | 1        | 7 |
|------------------------------------------------------------------------------------------------------------------------------------------------------------------------------------|----------------------------------------------|----------------------------|--------------------------------------|-------------------|----------|---|
|                                                                                                                                                                                    |                                              |                            |                                      |                   |          | м |
|                                                                                                                                                                                    |                                              |                            |                                      |                   |          | L |
|                                                                                                                                                                                    |                                              |                            |                                      |                   |          | К |
|                                                                                                                                                                                    |                                              |                            |                                      |                   |          | J |
|                                                                                                                                                                                    |                                              |                            |                                      |                   |          | Н |
|                                                                                                                                                                                    |                                              |                            |                                      |                   |          | G |
|                                                                                                                                                                                    |                                              |                            |                                      |                   |          | F |
|                                                                                                                                                                                    |                                              |                            |                                      |                   |          | E |
|                                                                                                                                                                                    |                                              |                            |                                      |                   |          | D |
|                                                                                                                                                                                    |                                              |                            |                                      |                   |          | С |
| DIMENSIONS<br>SURFACE FINE<br>TOLERANCES                                                                                                                                           | RWISE SPECIFIED:<br>ARE IN MILLIMETERS<br>H: | DEBURR<br>BREAK S<br>EDGES | HARP DO N                            | NOT SCALE DRAWING | REVISION | В |
| LINEAR:<br>ANGULAR:<br>DRAWN<br>CHK'D<br>CHK'D<br>CHK'D<br>MFG<br>Q.A<br>Q.A<br>Q.A<br>I<br>I<br>I<br>I<br>I<br>I<br>I<br>I<br>I<br>I<br>I<br>I<br>I<br>I<br>I<br>I<br>I<br>I<br>I |                                              | IATERIAL:                  | TITLE:<br>5 11F942<br>SCALE:1:2<br>2 | 7AF4253           | -00-VVS  | A |