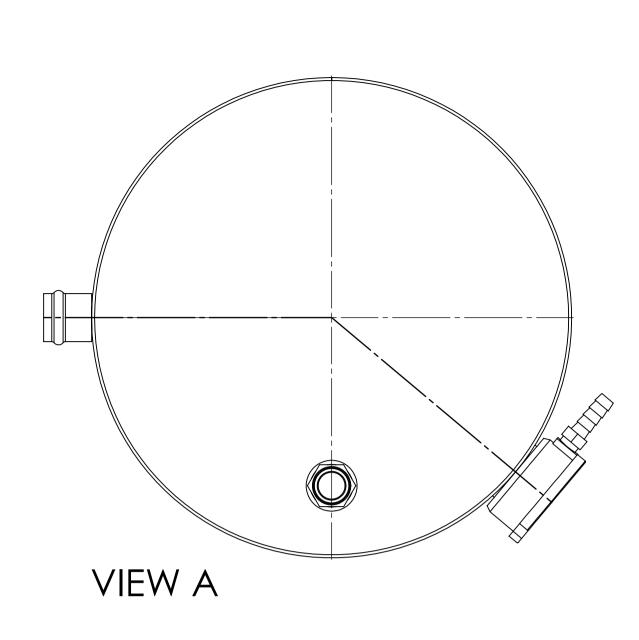

| 10 | 9 | 8 | 7 | 6 | 5 |  |
|----|---|---|---|---|---|--|
|    |   |   |   |   |   |  |

| 4 3 2 1                                                                                                                                                                                                                                                                                                                                                                                                                                                                                                                                                                                                                                                                                                                                                                                                                                                                                                                                                                                                                                                                                                                                                                                                                                                    |   |
|------------------------------------------------------------------------------------------------------------------------------------------------------------------------------------------------------------------------------------------------------------------------------------------------------------------------------------------------------------------------------------------------------------------------------------------------------------------------------------------------------------------------------------------------------------------------------------------------------------------------------------------------------------------------------------------------------------------------------------------------------------------------------------------------------------------------------------------------------------------------------------------------------------------------------------------------------------------------------------------------------------------------------------------------------------------------------------------------------------------------------------------------------------------------------------------------------------------------------------------------------------|---|
|                                                                                                                                                                                                                                                                                                                                                                                                                                                                                                                                                                                                                                                                                                                                                                                                                                                                                                                                                                                                                                                                                                                                                                                                                                                            | M |
|                                                                                                                                                                                                                                                                                                                                                                                                                                                                                                                                                                                                                                                                                                                                                                                                                                                                                                                                                                                                                                                                                                                                                                                                                                                            | L |
|                                                                                                                                                                                                                                                                                                                                                                                                                                                                                                                                                                                                                                                                                                                                                                                                                                                                                                                                                                                                                                                                                                                                                                                                                                                            | ĸ |
|                                                                                                                                                                                                                                                                                                                                                                                                                                                                                                                                                                                                                                                                                                                                                                                                                                                                                                                                                                                                                                                                                                                                                                                                                                                            | J |
|                                                                                                                                                                                                                                                                                                                                                                                                                                                                                                                                                                                                                                                                                                                                                                                                                                                                                                                                                                                                                                                                                                                                                                                                                                                            | Н |
|                                                                                                                                                                                                                                                                                                                                                                                                                                                                                                                                                                                                                                                                                                                                                                                                                                                                                                                                                                                                                                                                                                                                                                                                                                                            | G |
|                                                                                                                                                                                                                                                                                                                                                                                                                                                                                                                                                                                                                                                                                                                                                                                                                                                                                                                                                                                                                                                                                                                                                                                                                                                            | F |
|                                                                                                                                                                                                                                                                                                                                                                                                                                                                                                                                                                                                                                                                                                                                                                                                                                                                                                                                                                                                                                                                                                                                                                                                                                                            | E |
|                                                                                                                                                                                                                                                                                                                                                                                                                                                                                                                                                                                                                                                                                                                                                                                                                                                                                                                                                                                                                                                                                                                                                                                                                                                            | D |
|                                                                                                                                                                                                                                                                                                                                                                                                                                                                                                                                                                                                                                                                                                                                                                                                                                                                                                                                                                                                                                                                                                                                                                                                                                                            | С |
|                                                                                                                                                                                                                                                                                                                                                                                                                                                                                                                                                                                                                                                                                                                                                                                                                                                                                                                                                                                                                                                                                                                                                                                                                                                            | В |
| UNLESS OTHERWISE SPECIFIED:<br>DIMENSIONS ARE IN MILLIMETRS<br>SURFACE FINISH:<br>TOLERANCES:<br>LINEAR:<br>ANGULAR:   FINISH:   TEVISION   REVISION   REVISION     INAME   SIGNATURE   DATE   Omega   Intervision   SURFACE FINISH:<br>DREAK SHARP<br>EDGES   Intervision   SOUTHPOINTE RADIATION     NAME   SIGNATURE   DATE   Omega   Intervision   SURFACE FINISH:<br>DREAK SHARP<br>EDGES   Intervision   SURFACE FINISH:<br>SOUTHPOINTE RADIATION     DRAWN   Omega   SIGNATURE   DATE   Omega   Intervision   SURFACE FINISH:<br>SURFACE FINISH:<br>DREAK SHARP   Intervision     DRAWN   Omega   SIGNATURE   DATE   Omega   Intervision   SURFACE FINISH:<br>SURFACE FINISH:<br>DREAK SHARP   Intervision     DRAWN   Omega   Intervision   Intervision   SURFACE FINISH:<br>SURFACE FINISH:<br>DREAK   Intervision     DRAWN   Intervision   Intervision   Intervision   SURFACE FINISH:<br>SURFACE FINISH:<br>DREAK   Intervision     DRAWN   Intervision   Intervision   Intervision   Intervision   SURFACE FINISH:<br>SURFACE FINISH:<br>DREAK     DRAWN   Intervision   Intervision   Intervision   Intervision   SURFACE FINISH:<br>SURFACE FINISH:<br>DREAK   Intervision                                                                  | 2 |
| MFG Image: Marger of the system Marger of the system Marger of the system   Q,A Image: Marger of the system Marger of the system Marger of the system   Q,A Image: Marger of the system Marger of the system Marger of the system   Image: Marger of the system Image: Marger of the system Marger of the system   Image: Marger of the system Marger of the system Marger of the system   Image: Marger of the system Image: Marger of the system Marger of the system   Image: Marger of the system Image: Marger of the system Marger of the system   Image: Marger of the system Image: Marger of the system Marger of the system   Image: Marger of the system Image: Marger of the system Marger of the system   Image: Marger of the system Image: Marger of the system Marger of the system   Image: Marger of the system Image: Marger of the system Marger of the system   Image: Marger of the system Image: Marger of the system Image: Marger of the system   Image: Marger of the system Image: Marger of the system Image: Marger of the system   Image: Marger of the system Image: Marger of the system Image: Marger of the system   Image: Marger of the system Image: Marger of the system Image: Marger of the system   Image: Marger | A |