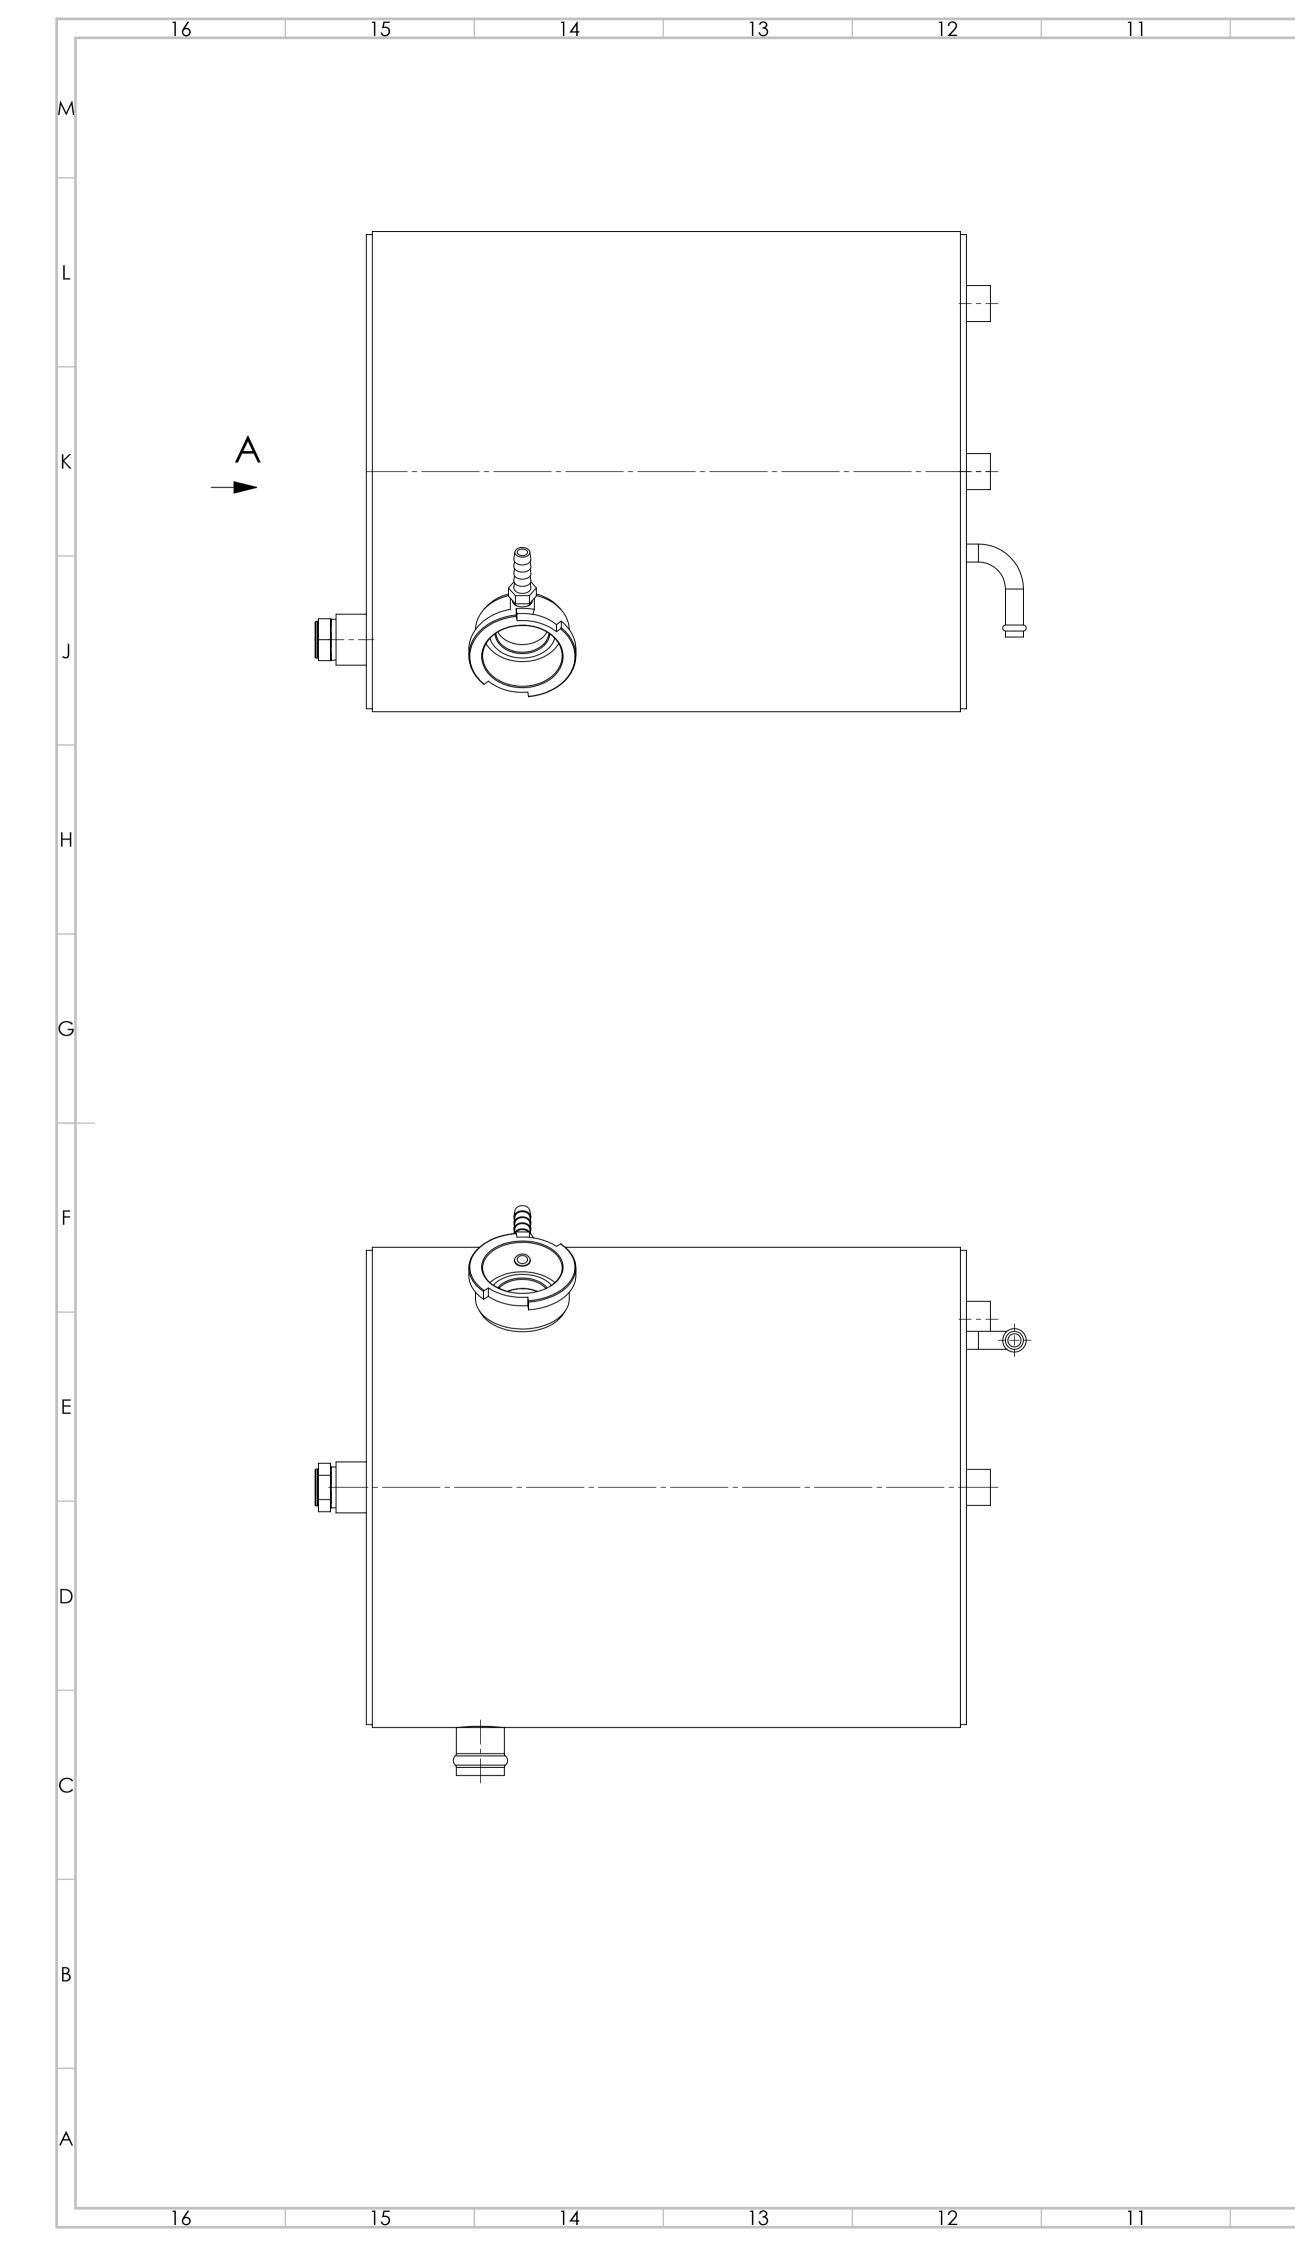

| 10 | 9 | 8 | 7 | 6 | 5 |  |
|----|---|---|---|---|---|--|
|    |   |   |   |   |   |  |

| 4 3 2 1                                                                                                                                                                                                                                                                                                                                                                                                                                                                                                                                                                                                                                                                                                                                                                                                                                                                                                                                                                                                                                                                                                                                                                                                                                                    |   |
|------------------------------------------------------------------------------------------------------------------------------------------------------------------------------------------------------------------------------------------------------------------------------------------------------------------------------------------------------------------------------------------------------------------------------------------------------------------------------------------------------------------------------------------------------------------------------------------------------------------------------------------------------------------------------------------------------------------------------------------------------------------------------------------------------------------------------------------------------------------------------------------------------------------------------------------------------------------------------------------------------------------------------------------------------------------------------------------------------------------------------------------------------------------------------------------------------------------------------------------------------------|---|
|                                                                                                                                                                                                                                                                                                                                                                                                                                                                                                                                                                                                                                                                                                                                                                                                                                                                                                                                                                                                                                                                                                                                                                                                                                                            | M |
|                                                                                                                                                                                                                                                                                                                                                                                                                                                                                                                                                                                                                                                                                                                                                                                                                                                                                                                                                                                                                                                                                                                                                                                                                                                            | L |
|                                                                                                                                                                                                                                                                                                                                                                                                                                                                                                                                                                                                                                                                                                                                                                                                                                                                                                                                                                                                                                                                                                                                                                                                                                                            | ĸ |
|                                                                                                                                                                                                                                                                                                                                                                                                                                                                                                                                                                                                                                                                                                                                                                                                                                                                                                                                                                                                                                                                                                                                                                                                                                                            | J |
|                                                                                                                                                                                                                                                                                                                                                                                                                                                                                                                                                                                                                                                                                                                                                                                                                                                                                                                                                                                                                                                                                                                                                                                                                                                            | Н |
|                                                                                                                                                                                                                                                                                                                                                                                                                                                                                                                                                                                                                                                                                                                                                                                                                                                                                                                                                                                                                                                                                                                                                                                                                                                            | G |
|                                                                                                                                                                                                                                                                                                                                                                                                                                                                                                                                                                                                                                                                                                                                                                                                                                                                                                                                                                                                                                                                                                                                                                                                                                                            | F |
|                                                                                                                                                                                                                                                                                                                                                                                                                                                                                                                                                                                                                                                                                                                                                                                                                                                                                                                                                                                                                                                                                                                                                                                                                                                            | E |
|                                                                                                                                                                                                                                                                                                                                                                                                                                                                                                                                                                                                                                                                                                                                                                                                                                                                                                                                                                                                                                                                                                                                                                                                                                                            | D |
|                                                                                                                                                                                                                                                                                                                                                                                                                                                                                                                                                                                                                                                                                                                                                                                                                                                                                                                                                                                                                                                                                                                                                                                                                                                            | С |
|                                                                                                                                                                                                                                                                                                                                                                                                                                                                                                                                                                                                                                                                                                                                                                                                                                                                                                                                                                                                                                                                                                                                                                                                                                                            | В |
| UNLESS OTHERWISE SPECIFIED:<br>DIMENSIONS ARE IN MILLIMETRS<br>SURFACE FINISH:<br>TOLERANCES:<br>LINEAR:<br>ANGULAR:   FINISH:   TEVISION   REVISION   REVISION     INAME   SIGNATURE   DATE   Omega   Intervision   SURFACE FINISH:<br>DREAK SHARP<br>EDGES   Intervision   SOUTHPOINTE RADIATION     NAME   SIGNATURE   DATE   Omega   Intervision   SURFACE FINISH:<br>DREAK SHARP<br>EDGES   Intervision   SURFACE FINISH:<br>SOUTHPOINTE RADIATION     DRAWN   Omega   SIGNATURE   DATE   Omega   Intervision   SURFACE FINISH:<br>SURFACE FINISH:<br>DREAK SHARP   Intervision     DRAWN   Omega   SIGNATURE   DATE   Omega   Intervision   SURFACE FINISH:<br>SURFACE FINISH:<br>DREAK SHARP   Intervision     DRAWN   Omega   Intervision   Intervision   SURFACE FINISH:<br>SURFACE FINISH:<br>DREAK   Intervision     DRAWN   Intervision   Intervision   Intervision   SURFACE FINISH:<br>SURFACE FINISH:<br>DREAK   Intervision     DRAWN   Intervision   Intervision   Intervision   Intervision   SURFACE FINISH:<br>SURFACE FINISH:<br>DREAK     DRAWN   Intervision   Intervision   Intervision   Intervision   SURFACE FINISH:<br>SURFACE FINISH:<br>DREAK   Intervision                                                                  | 2 |
| MFG Image: Marger of the system Marger of the system Marger of the system   Q,A Image: Marger of the system Marger of the system Marger of the system   Q,A Image: Marger of the system Marger of the system Marger of the system   Image: Marger of the system Image: Marger of the system Marger of the system   Image: Marger of the system Marger of the system Marger of the system   Image: Marger of the system Image: Marger of the system Marger of the system   Image: Marger of the system Image: Marger of the system Marger of the system   Image: Marger of the system Image: Marger of the system Marger of the system   Image: Marger of the system Image: Marger of the system Marger of the system   Image: Marger of the system Image: Marger of the system Marger of the system   Image: Marger of the system Image: Marger of the system Marger of the system   Image: Marger of the system Image: Marger of the system Image: Marger of the system   Image: Marger of the system Image: Marger of the system Image: Marger of the system   Image: Marger of the system Image: Marger of the system Image: Marger of the system   Image: Marger of the system Image: Marger of the system Image: Marger of the system   Image: Marger | A |