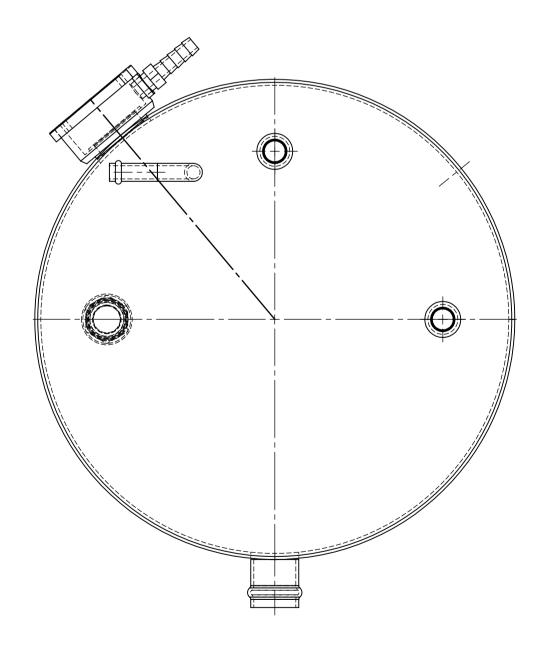

| 10 | 9 | 8 | 7 | 6 | 5 |  |
|----|---|---|---|---|---|--|
|    |   |   |   |   |   |  |

| 4 3 2 1                                                                                                                                                                                                                                                                                                                                                                                                                                                                                                                                                                                                                                                                                                                                                                                                                                                                                                                                                                                                                                                                                                                                                                                                                                                    |   |
|------------------------------------------------------------------------------------------------------------------------------------------------------------------------------------------------------------------------------------------------------------------------------------------------------------------------------------------------------------------------------------------------------------------------------------------------------------------------------------------------------------------------------------------------------------------------------------------------------------------------------------------------------------------------------------------------------------------------------------------------------------------------------------------------------------------------------------------------------------------------------------------------------------------------------------------------------------------------------------------------------------------------------------------------------------------------------------------------------------------------------------------------------------------------------------------------------------------------------------------------------------|---|
|                                                                                                                                                                                                                                                                                                                                                                                                                                                                                                                                                                                                                                                                                                                                                                                                                                                                                                                                                                                                                                                                                                                                                                                                                                                            | M |
|                                                                                                                                                                                                                                                                                                                                                                                                                                                                                                                                                                                                                                                                                                                                                                                                                                                                                                                                                                                                                                                                                                                                                                                                                                                            | L |
|                                                                                                                                                                                                                                                                                                                                                                                                                                                                                                                                                                                                                                                                                                                                                                                                                                                                                                                                                                                                                                                                                                                                                                                                                                                            | ĸ |
|                                                                                                                                                                                                                                                                                                                                                                                                                                                                                                                                                                                                                                                                                                                                                                                                                                                                                                                                                                                                                                                                                                                                                                                                                                                            | J |
|                                                                                                                                                                                                                                                                                                                                                                                                                                                                                                                                                                                                                                                                                                                                                                                                                                                                                                                                                                                                                                                                                                                                                                                                                                                            | Н |
|                                                                                                                                                                                                                                                                                                                                                                                                                                                                                                                                                                                                                                                                                                                                                                                                                                                                                                                                                                                                                                                                                                                                                                                                                                                            | G |
|                                                                                                                                                                                                                                                                                                                                                                                                                                                                                                                                                                                                                                                                                                                                                                                                                                                                                                                                                                                                                                                                                                                                                                                                                                                            | F |
|                                                                                                                                                                                                                                                                                                                                                                                                                                                                                                                                                                                                                                                                                                                                                                                                                                                                                                                                                                                                                                                                                                                                                                                                                                                            | E |
|                                                                                                                                                                                                                                                                                                                                                                                                                                                                                                                                                                                                                                                                                                                                                                                                                                                                                                                                                                                                                                                                                                                                                                                                                                                            | D |
|                                                                                                                                                                                                                                                                                                                                                                                                                                                                                                                                                                                                                                                                                                                                                                                                                                                                                                                                                                                                                                                                                                                                                                                                                                                            | С |
|                                                                                                                                                                                                                                                                                                                                                                                                                                                                                                                                                                                                                                                                                                                                                                                                                                                                                                                                                                                                                                                                                                                                                                                                                                                            | В |
| UNLESS OTHERWISE SPECIFIED:<br>DIMENSIONS ARE IN MILLIMETRS<br>SURFACE FINISH:<br>TOLERANCES:<br>LINEAR:<br>ANGULAR:   FINISH:   TEVISION   REVISION   REVISION     INAME   SIGNATURE   DATE   Omega   Intervision   SURFACE FINISH:<br>DREAK SHARP<br>EDGES   Intervision   SOUTHPOINTE RADIATION     NAME   SIGNATURE   DATE   Omega   Intervision   SURFACE FINISH:<br>DREAK SHARP<br>EDGES   Intervision   SURFACE FINISH:<br>SOUTHPOINTE RADIATION     DRAWN   Omega   SIGNATURE   DATE   Omega   Intervision   SURFACE FINISH:<br>SURFACE FINISH:<br>DREAK SHARP   Intervision     DRAWN   Omega   SIGNATURE   DATE   Omega   Intervision   SURFACE FINISH:<br>SURFACE FINISH:<br>DREAK SHARP   Intervision     DRAWN   Omega   Intervision   Intervision   SURFACE FINISH:<br>SURFACE FINISH:<br>DREAK   Intervision     DRAWN   Intervision   Intervision   Intervision   SURFACE FINISH:<br>SURFACE FINISH:<br>DREAK   Intervision     DRAWN   Intervision   Intervision   Intervision   Intervision   SURFACE FINISH:<br>SURFACE FINISH:<br>DREAK     DRAWN   Intervision   Intervision   Intervision   Intervision   SURFACE FINISH:<br>SURFACE FINISH:<br>DREAK   Intervision                                                                  | 2 |
| MFG Image: Marger of the system Marger of the system Marger of the system   Q,A Image: Marger of the system Marger of the system Marger of the system   Q,A Image: Marger of the system Marger of the system Marger of the system   Image: Marger of the system Image: Marger of the system Marger of the system   Image: Marger of the system Marger of the system Marger of the system   Image: Marger of the system Image: Marger of the system Marger of the system   Image: Marger of the system Image: Marger of the system Marger of the system   Image: Marger of the system Image: Marger of the system Marger of the system   Image: Marger of the system Image: Marger of the system Marger of the system   Image: Marger of the system Image: Marger of the system Marger of the system   Image: Marger of the system Image: Marger of the system Marger of the system   Image: Marger of the system Image: Marger of the system Image: Marger of the system   Image: Marger of the system Image: Marger of the system Image: Marger of the system   Image: Marger of the system Image: Marger of the system Image: Marger of the system   Image: Marger of the system Image: Marger of the system Image: Marger of the system   Image: Marger | A |