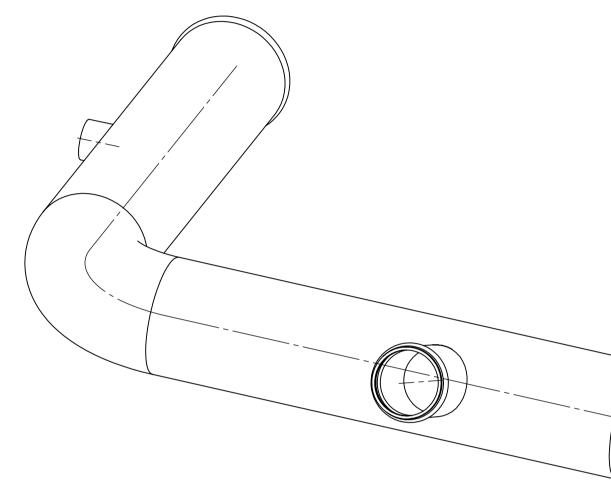

| 10 | 9 | 8 | 7 | 6 | 5 |
|----|---|---|---|---|---|
|    |   |   |   |   |   |

| UNLESS OTHERWISE SPECIFIED: FINISH:<br>DIMENSIONS ARE IN MILLIMETERS<br>SURFACE FINISH: |             |      |       | DEBURR AND<br>BREAK SHARP<br>EDGES | DO NOT SCALE DRAWING REVISION | 1 |       |                        |   |  |  |
|-----------------------------------------------------------------------------------------|-------------|------|-------|------------------------------------|-------------------------------|---|-------|------------------------|---|--|--|
| TOLERA<br>LINEA<br>ANGL                                                                 | NCES:<br>R: |      |       |                                    |                               |   | EDGES | SOUTHPOINTE RADIATOR   |   |  |  |
|                                                                                         | NAME        | SIGN | ATURE | DATE                               |                               |   |       | TITLE:                 | Н |  |  |
| DRAWN                                                                                   |             |      |       |                                    |                               |   |       | COOLANT TUBE           |   |  |  |
| CHK'D                                                                                   |             |      |       |                                    |                               |   |       |                        |   |  |  |
| APPV'D                                                                                  |             |      |       |                                    |                               |   |       | ASSY.                  |   |  |  |
| MFG                                                                                     |             |      |       |                                    |                               |   |       | / (001.                | A |  |  |
| Q.A                                                                                     |             |      |       |                                    | MATERIAL:                     |   |       |                        | ľ |  |  |
|                                                                                         |             |      |       |                                    |                               |   |       | 75-PB2262-PDF          |   |  |  |
|                                                                                         |             |      |       |                                    | WEIGHT: 4.24                  |   |       | SCALE:1:2 SHEET 1 OF 1 | 1 |  |  |
| 4                                                                                       |             |      |       | 3                                  |                               |   |       | 2 1                    |   |  |  |