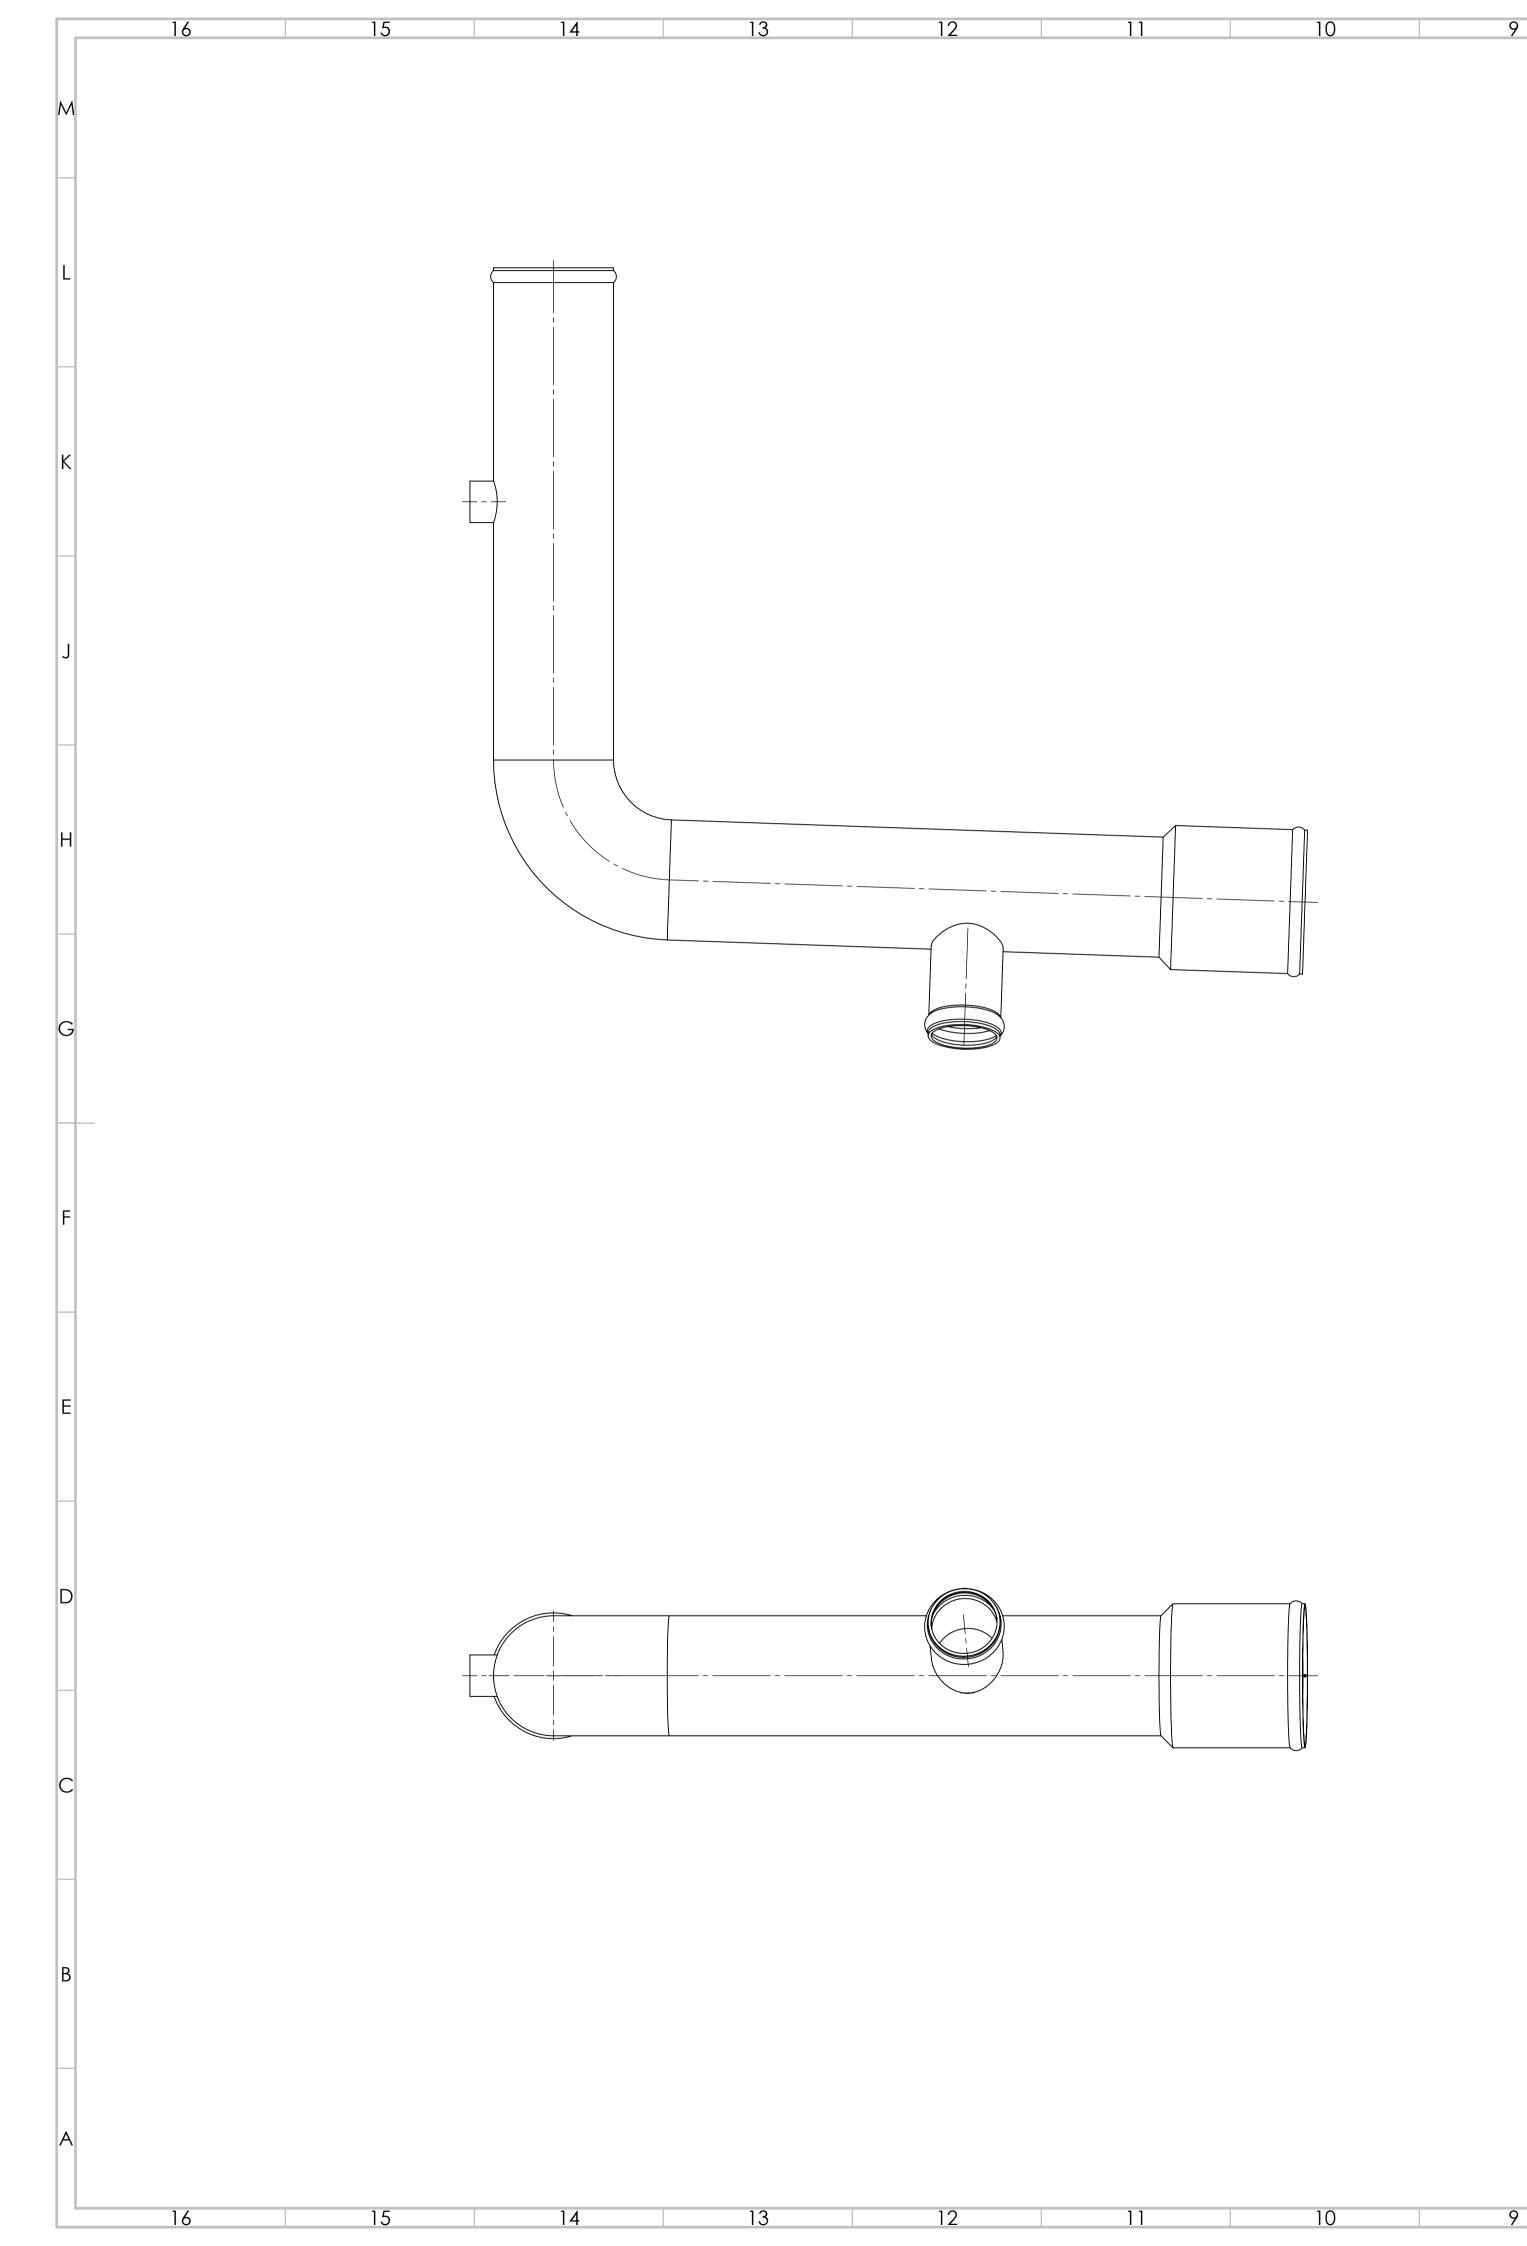

| 10 | 9 | 8 | 7 | 6 | 5 |
|----|---|---|---|---|---|
|    |   |   |   |   |   |

| UNLESS OTHERWISE SPECIFIED: FINISH:<br>DIMENSIONS ARE IN MILLIMETERS<br>SURFACE FINISH: |             |      |       | DEBURR AND<br>BREAK SHARP<br>EDGES | DO NOT SCALE DRAWING REVISION | 1 |       |                        |   |  |  |
|-----------------------------------------------------------------------------------------|-------------|------|-------|------------------------------------|-------------------------------|---|-------|------------------------|---|--|--|
| TOLERA<br>LINEA<br>ANGL                                                                 | NCES:<br>R: |      |       |                                    |                               |   | EDGES | SOUTHPOINTE RADIATOR   |   |  |  |
|                                                                                         | NAME        | SIGN | ATURE | DATE                               |                               |   |       | TITLE:                 | Н |  |  |
| DRAWN                                                                                   |             |      |       |                                    |                               |   |       | COOLANT TUBE           |   |  |  |
| CHK'D                                                                                   |             |      |       |                                    |                               |   |       |                        |   |  |  |
| APPV'D                                                                                  |             |      |       |                                    |                               |   |       | ASSY.                  |   |  |  |
| MFG                                                                                     |             |      |       |                                    |                               |   |       | / (001.                | A |  |  |
| Q.A                                                                                     |             |      |       |                                    | MATERIAL:                     |   |       |                        | ľ |  |  |
|                                                                                         |             |      |       |                                    |                               |   |       | 75-PB2262-PDF          |   |  |  |
|                                                                                         |             |      |       |                                    | WEIGHT: 4.24                  |   |       | SCALE:1:2 SHEET 1 OF 1 | 1 |  |  |
| 4                                                                                       |             |      |       | 3                                  |                               |   |       | 2 1                    |   |  |  |